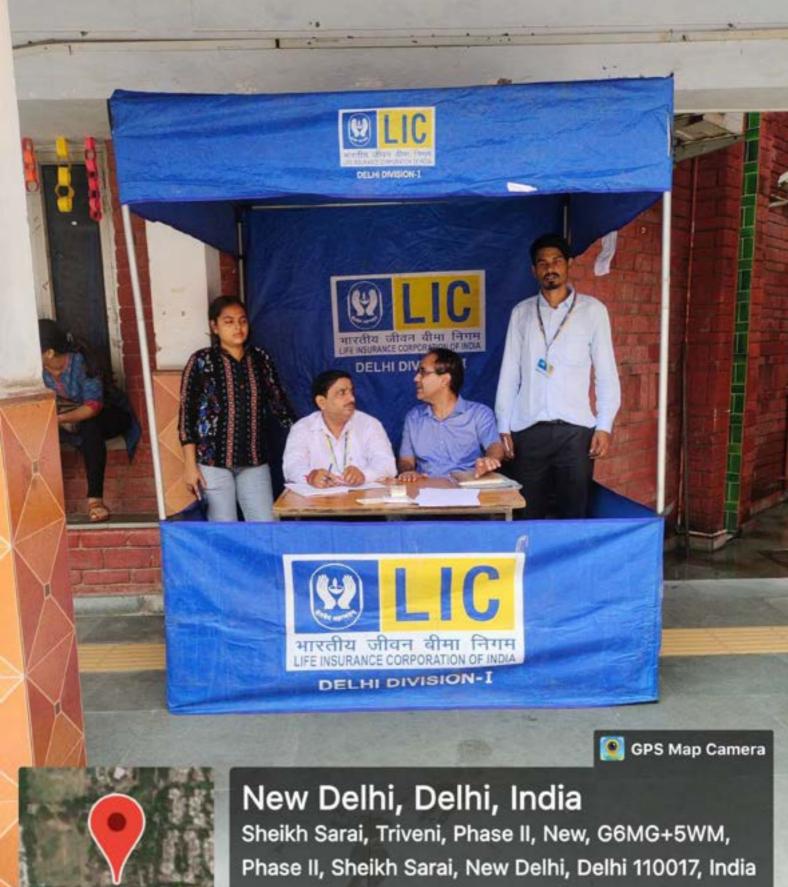

ollaborated with Aaghaaz to spread awareness about the same. The speaker was the co-founder of FIFE, Shubhika. She started the session with a few fun activities and later gave an in-depth talk about how much discrimination still exists based on gender. She talked about the honor of a woman and what that means to society. Her speaker session involved talking about domestic violence, the usage of abusive words towards females, disrespecting a woman, rape, etc. Her storytelling made the session interesting and even more interactive. A larger number of the audience joined and raised their hands to give their insights. All the Aaghaaz members and non-members were given incredible coupons as refreshments later. The event was a grand success with around 100 people in the seminar hall.













Lat 28.53297°

Long 77.227313°

11/10/22 12:24 PM GMT +05:30





























Lat 28.53297°

Long 77.227313°

11/10/22 12:24 PM GMT +05:30









EFS -> PARWAAZ

| Crs -