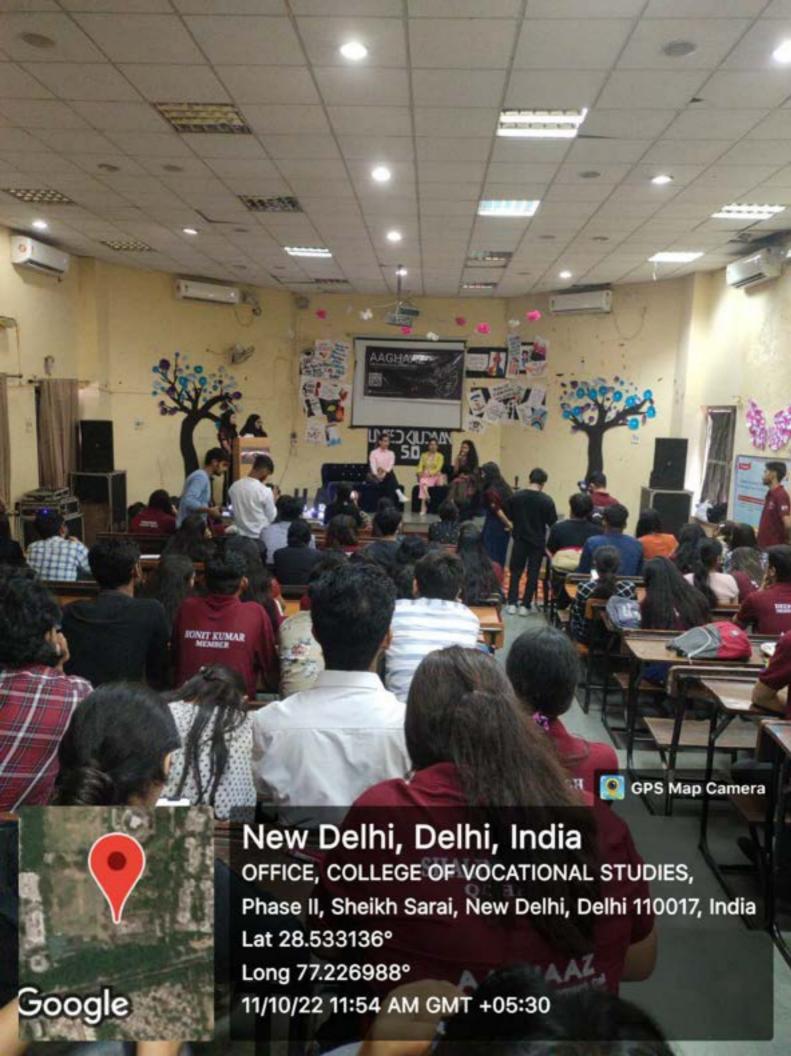

collaborated with Aaghaaz to spread awareness about the same. The speaker was the co-founder of FIFE, Shubhika. She started the session with a few fun activities and later gave an in-depth talk about how much discrimination still exists based on gender. She talked about the honor of a woman and what that means to society. Her speaker session involved talking about domestic violence, the usage of abusive words towards females, disrespecting a woman, rape, etc. Her storytelling made the session interesting and even more interactive. A larger number of the audience joined and raised their hands to give their insights. All the Aaghaaz members and non-members were given incredible coupons as refreshments later. The event was a grand success with around 100 people in the seminar hall.













Lat 28.53297°

Long 77.227313°

11/10/22 12:24 PM GMT +05:30





























Lat 28.53297°

Long 77.227313°

11/10/22 12:24 PM GMT +05:30









EFS -> PARWAAZ

| Crs -