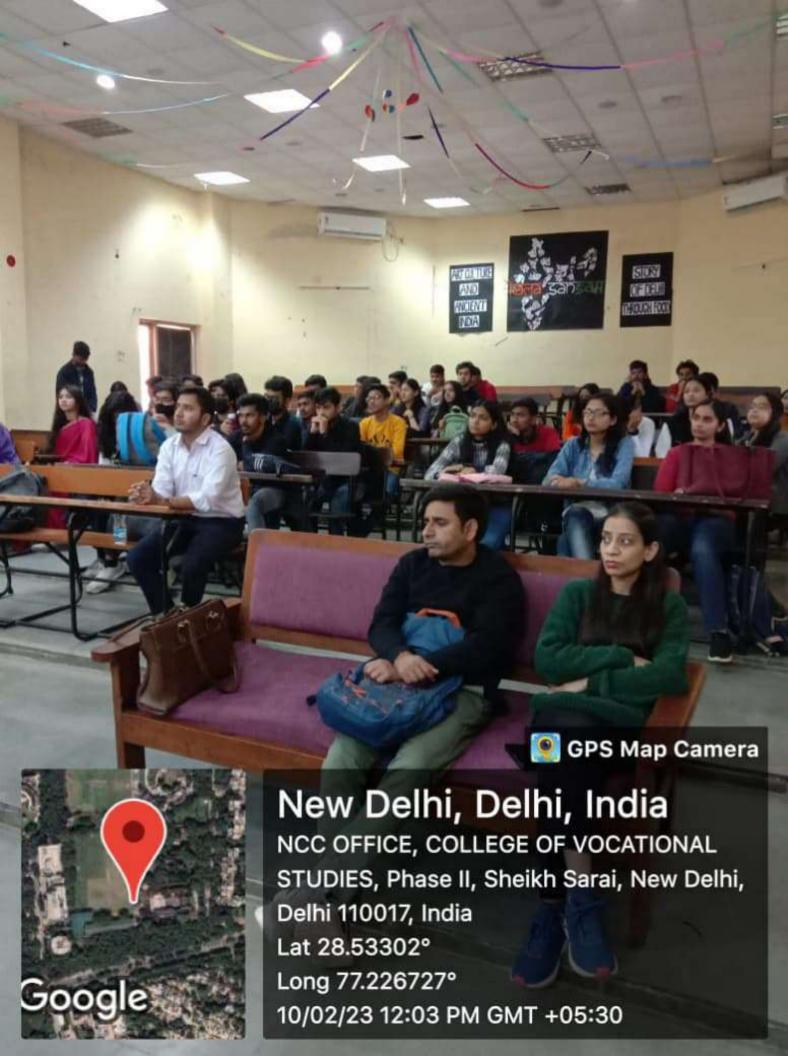

ing so terrible, how it affects the victims and how to save yourself if you are ever attacked. The audience got to learn about the chemical names of those harmful acids. Ms Khatri also shared some real-life cases and her personal experiences to give a better understanding of the issue.

Everyone was taught how to register an FIR and how essential it is to report a crime without fear.

In the end, she also answered all the questions that the audience had and made the session interactive and knowledgeable for everyone.

The event was a huge success with a footfall of around 100+ students and an interactive and fun speaker session.





OFFICE, COLLEGE OF VOCATIONAL STUDIES, Phase II, Sheikh Sarai, New Delhi, Delhi 110017, India Lat 28.533079° Long 77.227006°

10/02/23 11:38 AM GMT +05:30













## Aghaz - Project on legal aid - 'Sparish'

|                   |                    |              |                                           | 10           | 02 23       |
|-------------------|--------------------|--------------|-------------------------------------------|--------------|-------------|
| Sno-              | Name               | Course       | department                                | mobile no    | Segnature   |
| 0                 | Tabouz             | hindi hons:  | Marketing                                 | 6391703776   | Tabres      |
| 3                 | Asijun             | hindi hem    | V                                         | 7982685006   | Ann         |
| 3                 | Sactish            | hindi hono   |