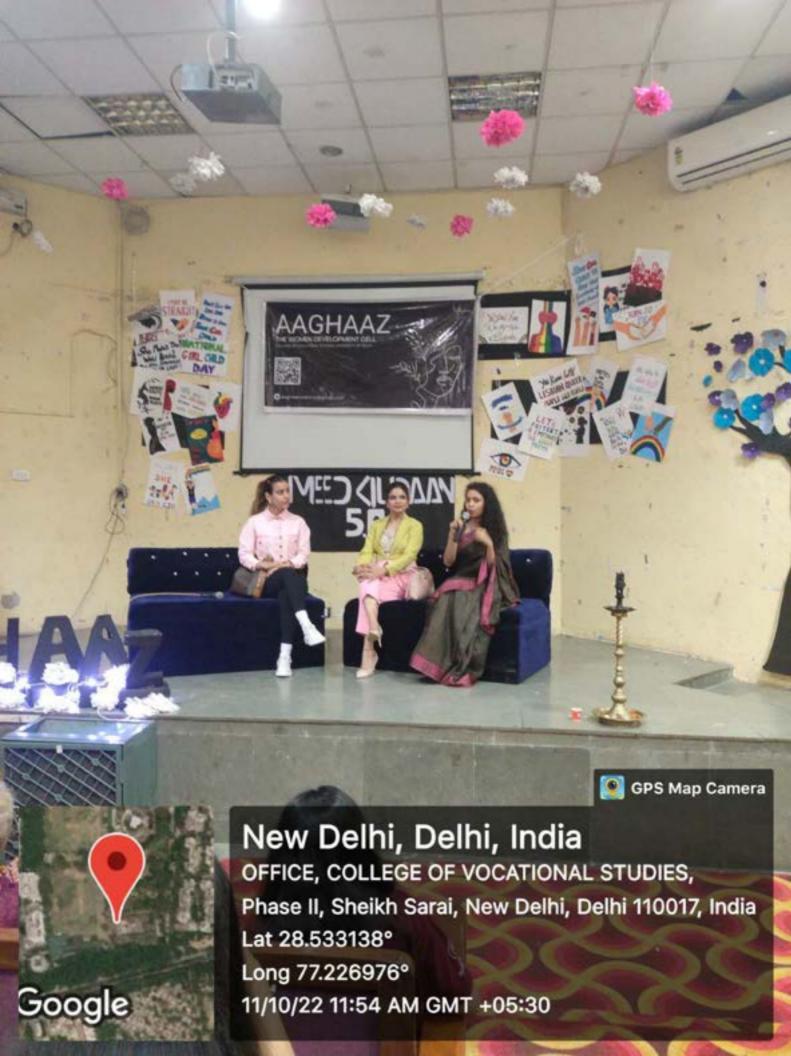

AAGHAAZ - The Women Development Cell of College of Vocational Studies, University of Delhi - organized the much-awaited event of Women's Equality Day on 2nd September 2022. The purpose of celebrating Women's Equality Day is to fill the gap between men and women created by society. Aaghaaz believes that equal and fair societies are more likely to be prosperous and harmonious. The speaker started the session by explaining to us how crimes are reported but also multiply every single day! Importance of Prevention of Sexual Harassment Committee in every college and how important it is for every female out there to be aware of her rights. Unwanted girl child, how some females misuse their rights to report a fake allegation, the importance of self-defence, and the right way of registering an FIR is by stating the facts and not considering the emotional values. The speaker talked about all these points in much detail and made the session quite interactive. She also explained how important it is for every one to be aware of their legal rights so they can help themselves without a lawyer. This was the first offline event of the tenure of 2022-23 which received an impressive feedback from all sides. Aaghaaz had never witnessed these many people before, and it was one of the most beautiful mornings, filled with so many young enthusiasts in the same room!