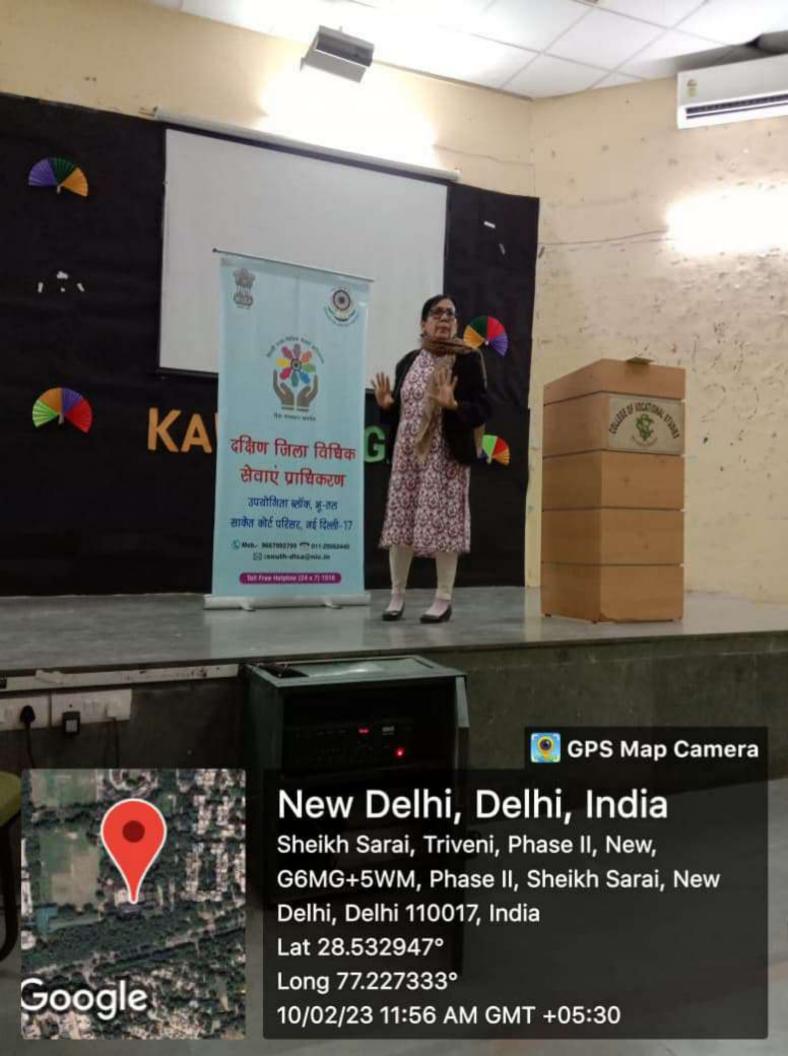

### **LEGAL AWARENESS ON WOMEN'S EQUALITY**

02/09/2022 11:30 AM onwards

#### LEGAL AWARENESS ON WOMEN'S EQUALITY

About the speaker: To make the event insightful and to spread awareness, Advocate Niyati Sharma was invited as our speaker for this special occasion. She is one of the brightest civil litigators and has an expertise in POSH act and contracts drafting.

AAGHAAZ - The Women Development Cell of College of Vocational Studies, University of Delhi - organized the much-awaited event of Women's Equality Day on 2nd September 2022. The purpose of celebrating Women's Equality Day is to fill the gap between men and women created by society. Aaghaaz believes that equal and fair societies are more likely to be prosperous and harmonious. The speaker started the session by explaining to us how crimes are reported but also multiply every single day! Importance of Prevention of Sexual Harassment Committee in every college and how important it is for every female out there to be aware of her rights. Unwanted girl child, how some females misuse their rights to report a fake allegation, the importance of self-defence, and the right way of registering an FIR is by stating the facts and not considering the emotional values. The speaker talked about all these points in much detail and made the session quite interactive. She also explained how important it is for every one to be aware of their legal rights so they can help themselves without a lawyer. This was the first offline event of the tenure of 2022-23 which received an impressive feedback from all sides. Aaghaaz had never witnessed these many people before, and it was one of the most beautiful mornings, filled with so many young enthusiasts in the same room!