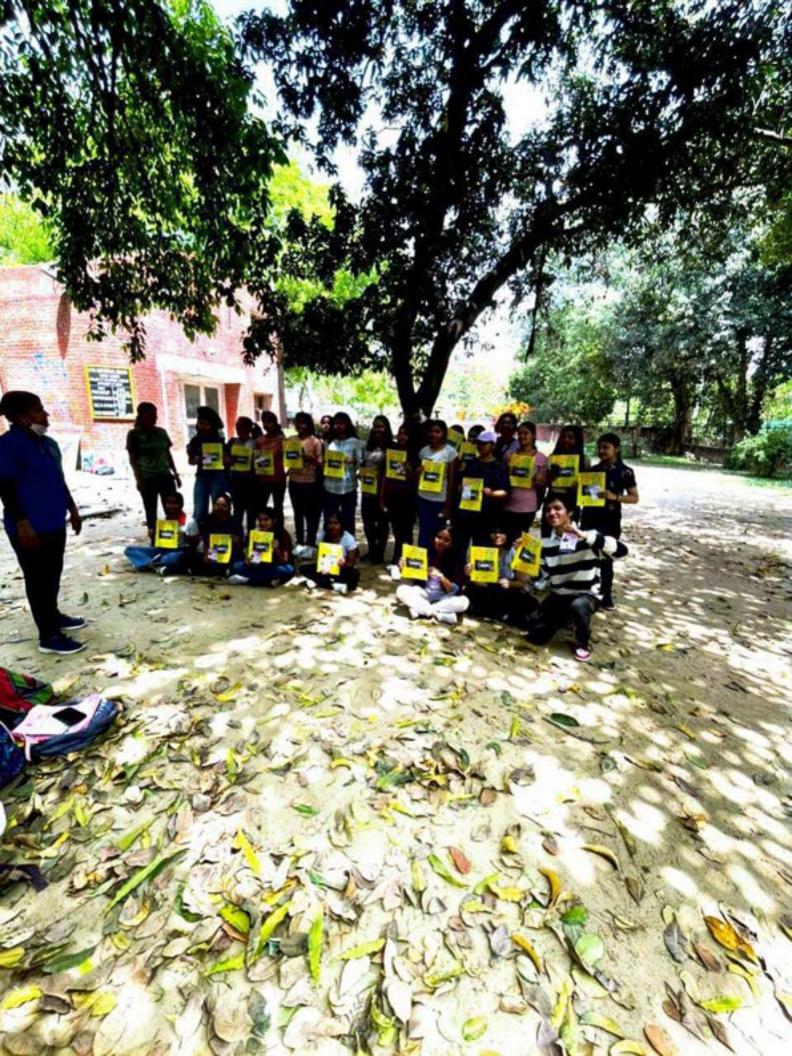

AAGHAAZ - The Women Development Cell of College of Vocational Studies, University of Delhi - organized the much-awaited event of Women's Equality Day on 2nd September 2022. The purpose of celebrating Women's Equality Day is to fill the gap between men and women created by society. Aaghaaz believes that equal and fair societies are more likely to be prosperous and harmonious. The speaker started the session by explaining to us how crimes are reported but also multiply every single day! Importance of Prevention of Sexual Harassment Committee in every college and how important it is for every female out there to be aware of her rights. Unwanted girl child, how some females misuse their rights to report a fake allegation, the importance of self-defence, and the right way of registering an FIR is by stating the facts and not considering the emotional values. The speaker talked about all these points in much detail and made the session quite interactive. She also explained how important it is for every one to be aware of their legal rights so they can help themselves without a lawyer. This was the first offline event of the tenure of 2022-23 which received an impressive feedback from all sides. Aaghaaz had never witnessed these many people before, and it was one of the most beautiful mornings, filled with so many young enthusiasts in the same room!