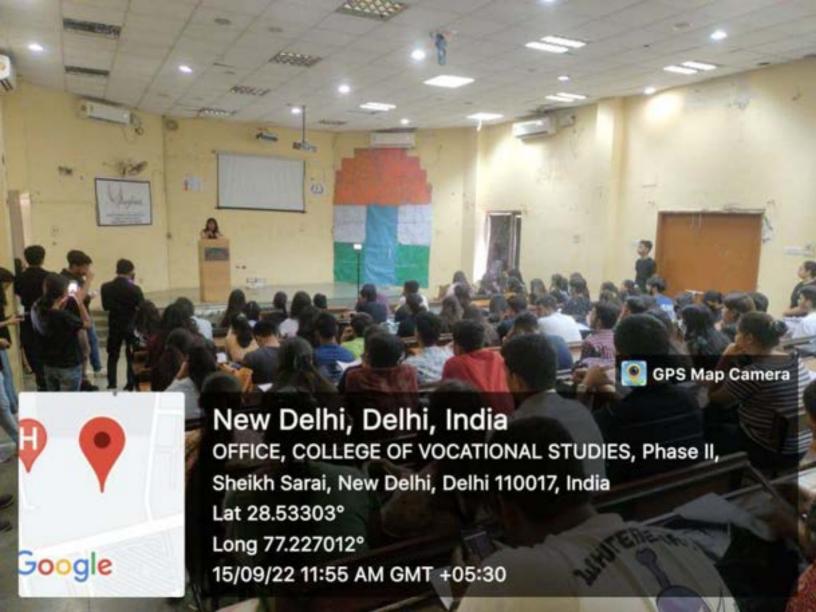

AAGHAAZ - The Women Development Cell of College of Vocational Studies, University of Delhi - organized the much-awaited event of Women's Equality Day on 2nd September 2022. The purpose of celebrating Women's Equality Day is to fill the gap between men and women created by society. Aaghaaz believes that equal and fair societies are more likely to be prosperous and harmonious. The speaker started the session by explaining to us how crimes are reported but also multiply every single day! Importance of Prevention of Sexual Harassment Committee in every college and how important it is for every female out there to be aware of her rights. Unwanted girl child, how some females misuse their rights to report a fake allegation, the importance of self-defence, and the right way of registering an FIR is by stating the facts and not considering the emotional values. The speaker talked about all these points in much detail and made the session quite interactive. She also explained how important it is for every one to be aware of their legal rights so they can help themselves without a lawyer. This was the first offline event of the tenure of 2022-23 which received an impressive feedback from all sides. Aaghaaz had never witnessed these many people before, and it was one of the most beautiful mornings, filled with so many young enthusiasts in the same room!