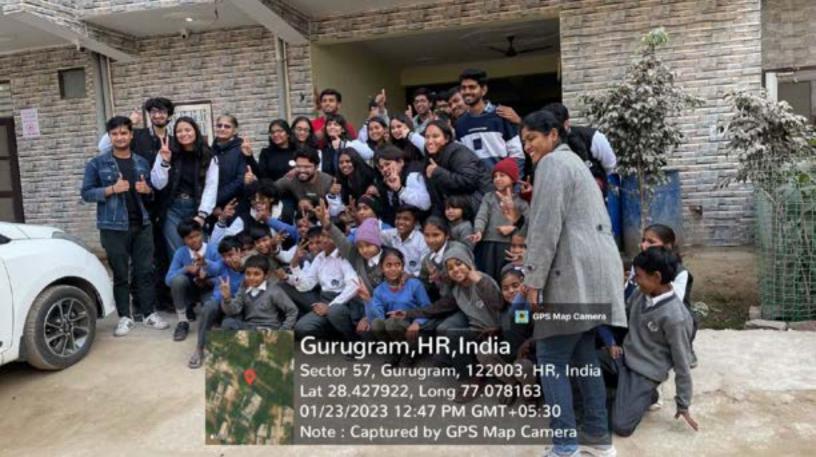

# 3) DANCE AND MUSIC SESSIONS

DATE: 24 January 2023 TIME: 1:30 pm onwards

LOCATION: Amphitheater, College of Vocational Studies

On 24 January 2023, there were a fair amount of music sessions and dance performances during Sanyukt. All the performances began around 1:30 pm in the Amphitheater. Mridang- The Music Society of IIT Delhi, several solo performances by the students of Bharati Vidyapeeth Deemed University, Dance performance by Nritya- The Dance Society of Janki Devi Memorial College, music session by Tejas, who took our hearts with his melodious voice, and many students who showed their talent and amused us. These exquisite performances turned out to be a massive gathering. There were more than 1000 students present at the time of the performances.





































| Name                        | College       | Course         | Ph.no                                   | C.C.                 |
|-----------------------------|---------------|----------------|-----------------------------------------|----------------------|
| Chevan                      | cus           | english mons   | 8076543510                              | Signature<br>Chardi. |
| Kritika                     | cus           | Eng turn       | 9210833403                              | Critici.             |
| PEANSHO                     | ZAXIR HUSSAW  | BIN ENG HOUS   | 8287710264                              | et_                  |
|                             | ZAKIR HUSGAIN | BA ENG HONS    | 3560590044                              | kinhi .              |
| PRIYA