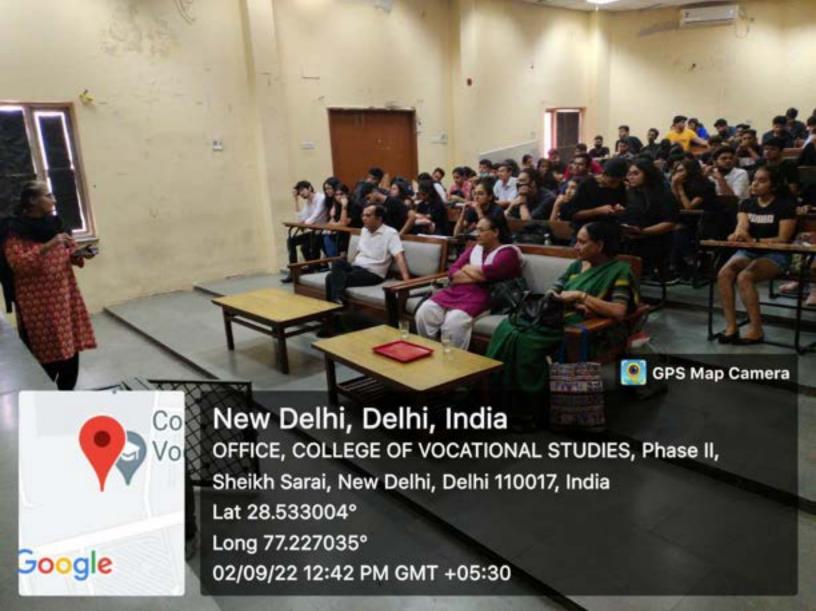

#### LEGAL AWARENESS ON WOMEN'S EQUALITY

About the speaker: To make the event insightful and to spread awareness, Advocate Niyati Sharma was invited as our speaker for this special occasion. She is one of the brightest civil litigators and has an expertise in POSH act and contracts drafting.

AAGHAAZ - The Women Development Cell of College of Vocational Studies, University of Delhi - organized the much-awaited event of Women's Equality Day on 2nd September 2022. The purpose of celebrating Women's Equality Day is to fill the gap between men and women created by society. Aaghaaz believes that equal and fair societies are more likely to be prosperous and harmonious. The speaker started the session by explaining to us how crimes are reported but also multiply every single day! Importance of Prevention of Sexual Harassment Committee in every college and how important it is for every female out there to be aware of her rights. Unwanted girl child, how some females misuse their rights to report a fake allegation, the importance of self-defence, and the right way of registering an FIR is by stating the facts and not considering the emotional values. The speaker talked about all these points in much detail and made the session quite interactive. She also explained how important it is for every one to be aware of their legal rights so they can help themselves without a lawyer. This was the first offline event of the tenure of 2022-23 which received an impressive feedback from all sides. Aaghaaz had never witnessed these many people before, and it was one of the most beautiful mornings, filled with so many young enthusiasts in the same room!