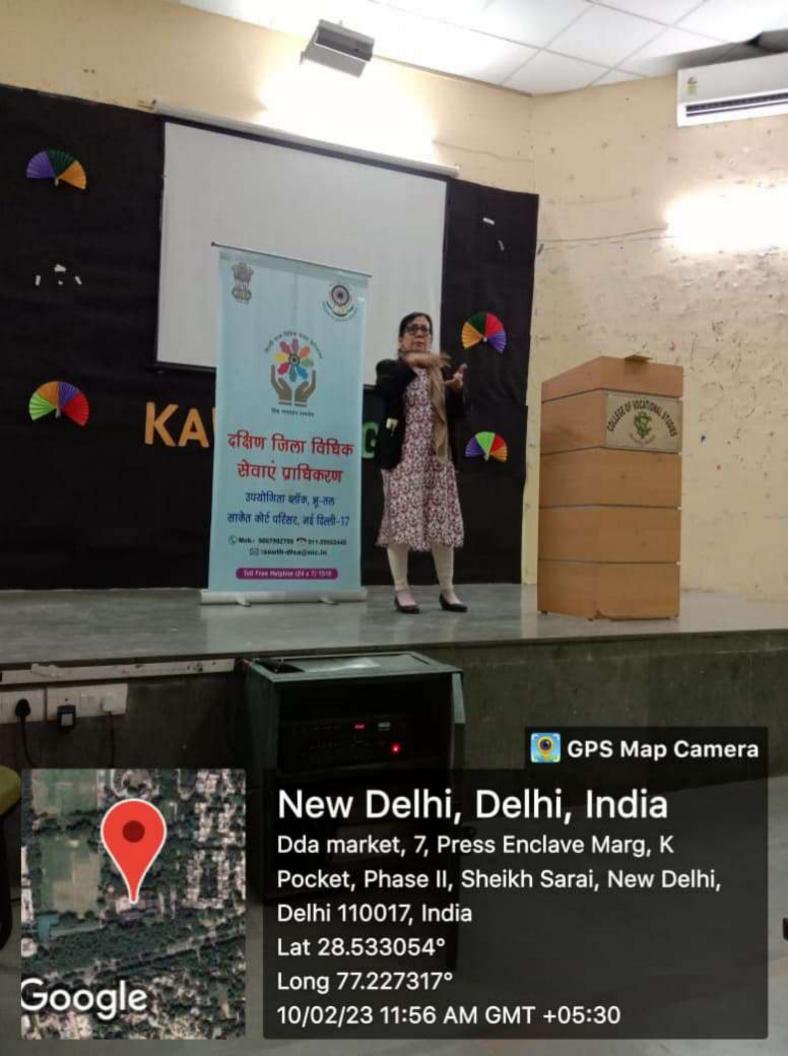

thing so terrible, how it affects the victims and how to save yourself if you are ever attacked. The audience got to learn about the chemical names of those harmful acids. Ms Khatri also shared some real-life cases and her personal experiences to give a better understanding of the issue.

Everyone was taught how to register an FIR and how essential it is to report a crime without fear.

In the end, she also answered all the questions that the audience had and made the session interactive and knowledgeable for everyone.

The event was a huge success with a footfall of around 100+ students and an interactive and fun speaker session.





OFFICE, COLLEGE OF VOCATIONAL STUDIES, Phase II, Sheikh Sarai, New Delhi, Delhi 110017, India Lat 28.533079° Long 77.227006°

10/02/23 11:38 AM GMT +05:30













## Aghaz - Project on legal aid - 'Sparish'

|                   |                    |              |                                           | 10           | 02 23       |
|-------------------|--------------------|--------------|-------------------------------------------|--------------|-------------|
| Sno-              | Name               | Course       | department                                | mobile no    | Segnature   |
| 0                 | Tabouz             | hindi hons:  | Marketing                                 | 6391703776   | Tabres      |
| 3                 | Asijun             | hindi hem    | V                                         | 7982685006   | Ann         |
| 3                 | Sactish            | hindi hono   |