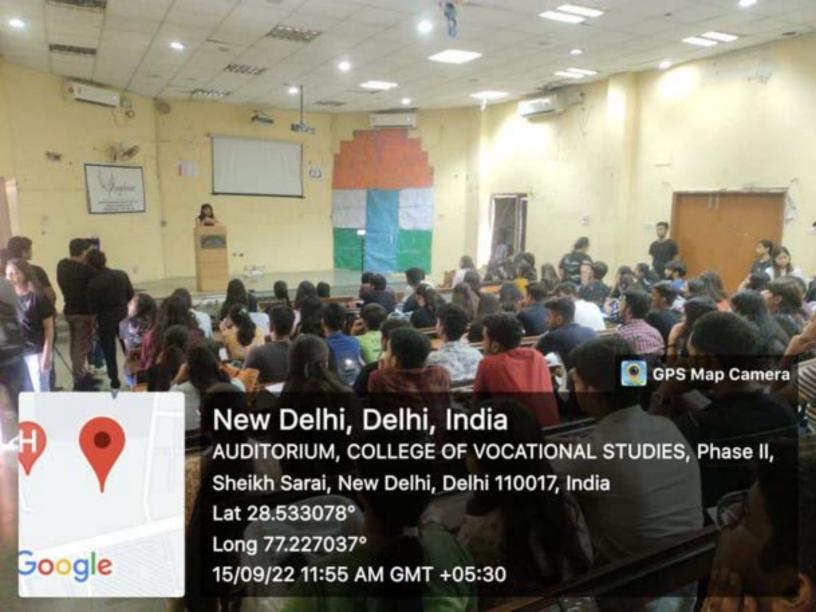

AAGHAAZ - The Women Development Cell of College of Vocational Studies, University of Delhi - organized the much-awaited event of Women's Equality Day on 2nd September 2022. The purpose of celebrating Women's Equality Day is to fill the gap between men and women created by society. Aaghaaz believes that equal and fair societies are more likely to be prosperous and harmonious. The speaker started the session by explaining to us how crimes are reported but also multiply every single day! Importance of Prevention of Sexual Harassment Committee in every college and how important it is for every female out there to be aware of her rights. Unwanted girl child, how some females misuse their rights to report a fake allegation, the importance of self-defence, and the right way of registering an FIR is by stating the facts and not considering the emotional values. The speaker talked about all these points in much detail and made the session quite interactive. She also explained how important it is for every one to be aware of their legal rights so they can help themselves without a lawyer. This was the first offline event of the tenure of 2022-23 which received an impressive feedback from all sides. Aaghaaz had never witnessed these many people before, and it was one of the most beautiful mornings, filled with so many young enthusiasts in the same room!