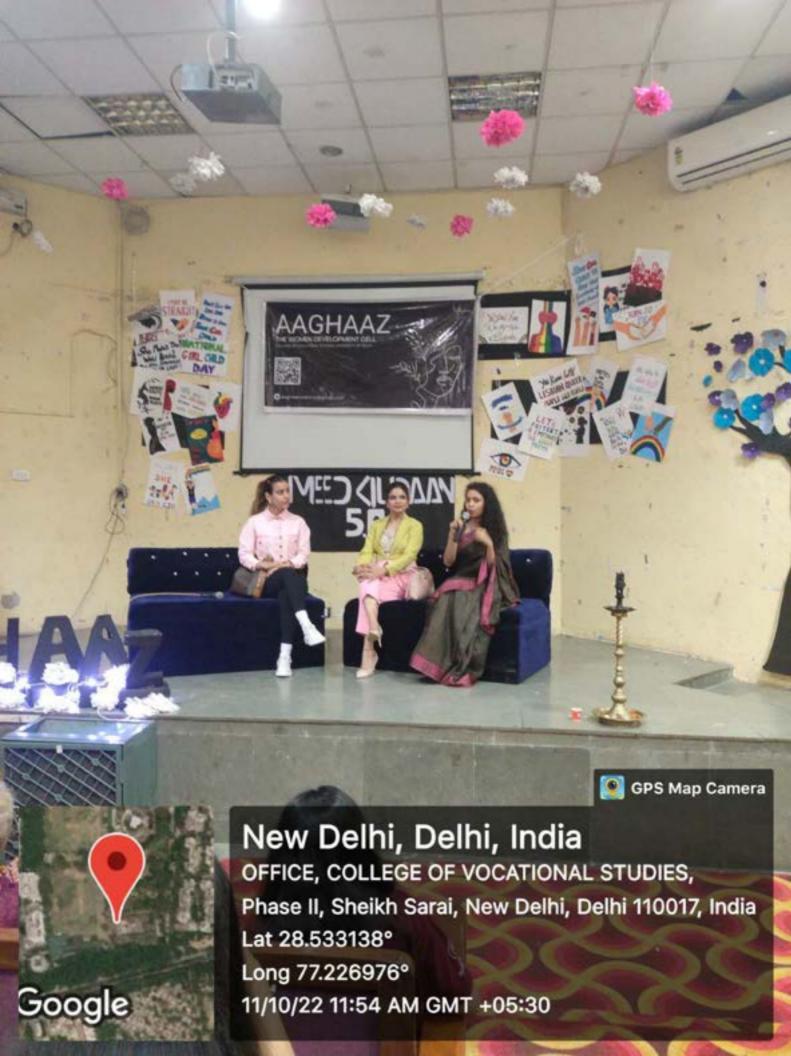

the co-founder of FIFE, Shubhika. She started the session with a few fun activities and later gave an in-depth talk about how much discrimination still exists based on gender. She talked about the honor of a woman and what that means to society. Her speaker session involved talking about domestic violence, the usage of abusive words towards females, disrespecting a woman, rape, etc. Her storytelling made the session interesting and even more interactive. A larger number of the audience joined and raised their hands to give their insights. All the Aaghaaz members and non-members were given incredible coupons as refreshments later. The event was a grand success with around 100 people in the seminar hall.













Lat 28.53297°

Long 77.227313°

11/10/22 12:24 PM GMT +05:30





























Lat 28.53297°

Long 77.227313°

11/10/22 12:24 PM GMT +05:30









EFS -> PARWAAZ

| Crs -