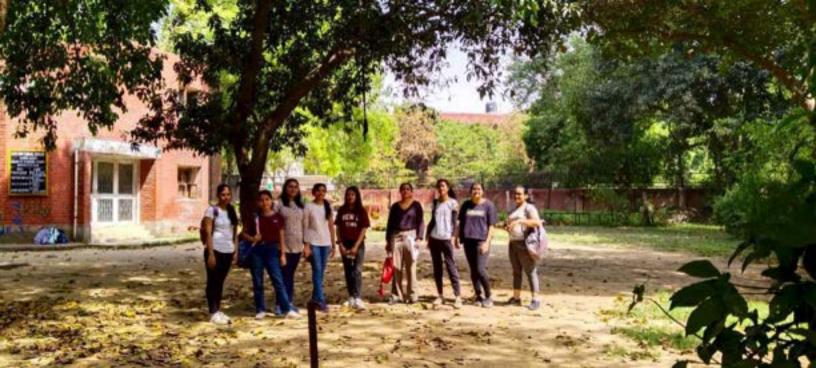

AAGHAAZ - The Women Development Cell of College of Vocational Studies, University of Delhi - organized the much-awaited event of Women's Equality Day on 2nd September 2022. The purpose of celebrating Women's Equality Day is to fill the gap between men and women created by society. Aaghaaz believes that equal and fair societies are more likely to be prosperous and harmonious. The speaker started the session by explaining to us how crimes are reported but also multiply every single day! Importance of Prevention of Sexual Harassment Committee in every college and how important it is for every female out there to be aware of her rights. Unwanted girl child, how some females misuse their rights to report a fake allegation, the importance of self-defence, and the right way of registering an FIR is by stating the facts and not considering the emotional values. The speaker talked about all these points in much detail and made the session quite interactive. She also explained how important it is for every one to be aware of their legal rights so they can help themselves without a lawyer. This was the first offline event of the tenure of 2022-23 which received an impressive feedback from all sides. Aaghaaz had never witnessed these many people before, and it was one of the most beautiful mornings, filled with so many young enthusiasts in the same room!