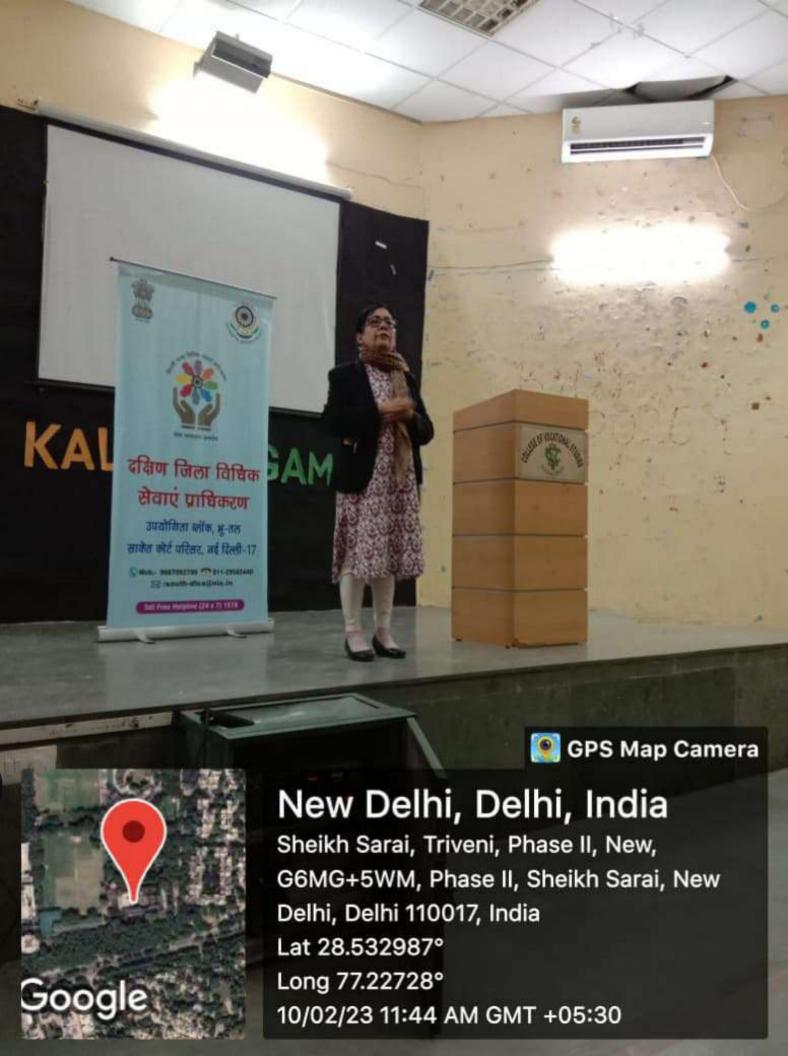

g so terrible, how it affects the victims and how to save yourself if you are ever attacked. The audience got to learn about the chemical names of those harmful acids. Ms Khatri also shared some real-life cases and her personal experiences to give a better understanding of the issue.

Everyone was taught how to register an FIR and how essential it is to report a crime without fear.

In the end, she also answered all the questions that the audience had and made the session interactive and knowledgeable for everyone.

The event was a huge success with a footfall of around 100+ students and an interactive and fun speaker session.





OFFICE, COLLEGE OF VOCATIONAL STUDIES, Phase II, Sheikh Sarai, New Delhi, Delhi 110017, India Lat 28.533079° Long 77.227006°

10/02/23 11:38 AM GMT +05:30













## Aghaz - Project on legal aid - 'Sparish'

|                   |                    |              |                                           | 10           | 02 23       |
|-------------------|--------------------|--------------|-------------------------------------------|--------------|-------------|
| Sno-              | Name               | Course       | department                                | mobile no    | Segnature   |
| 0                 | Tabouz             | hindi hons:  | Marketing                                 | 6391703776   | Tabres      |
| 3                 | Asijun             | hindi hem    | V                                         | 7982685006   | Ann         |
| 3                 | Sactish            | hindi hono   |