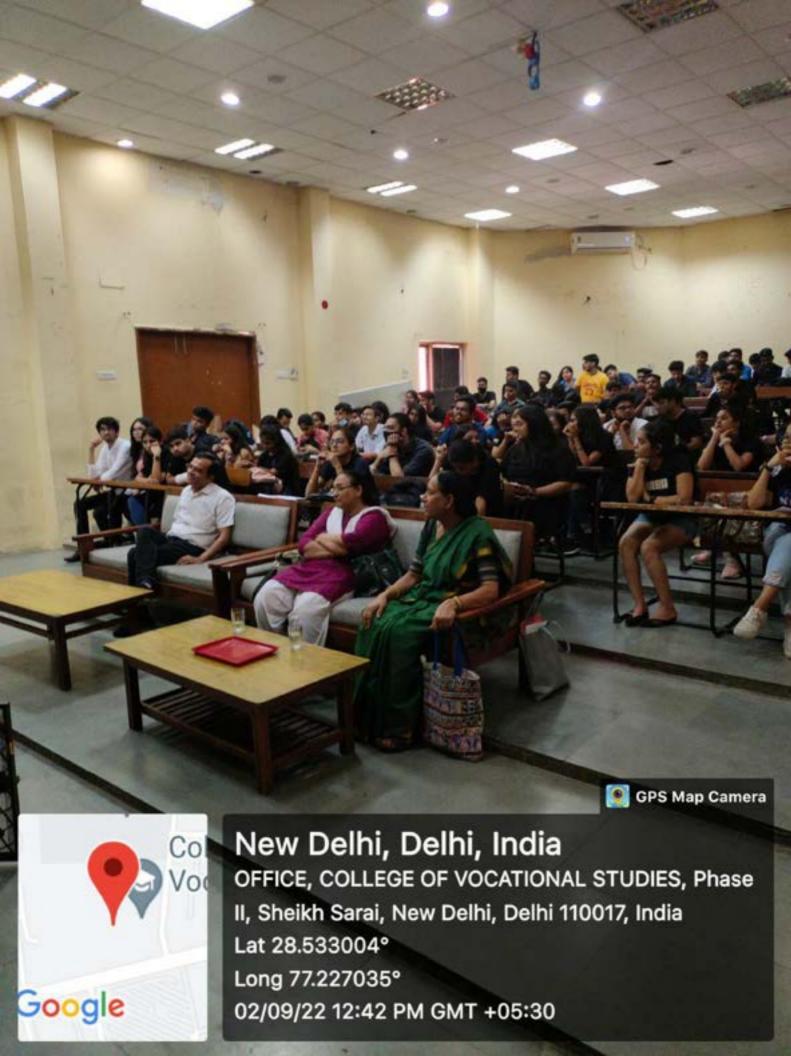

AAGHAAZ - The Women Development Cell of College of Vocational Studies, University of Delhi - organized the much-awaited event of Women's Equality Day on 2nd September 2022. The purpose of celebrating Women's Equality Day is to fill the gap between men and women created by society. Aaghaaz believes that equal and fair societies are more likely to be prosperous and harmonious. The speaker started the session by explaining to us how crimes are reported but also multiply every single day! Importance of Prevention of Sexual Harassment Committee in every college and how important it is for every female out there to be aware of her rights. Unwanted girl child, how some females misuse their rights to report a fake allegation, the importance of self-defence, and the right way of registering an FIR is by stating the facts and not considering the emotional values. The speaker talked about all these points in much detail and made the session quite interactive. She also explained how important it is for every one to be aware of their legal rights so they can help themselves without a lawyer. This was the first offline event of the tenure of 2022-23 which received an impressive feedback from all sides. Aaghaaz had never witnessed these many people before, and it was one of the most beautiful mornings, filled with so many young enthusiasts in the same room!