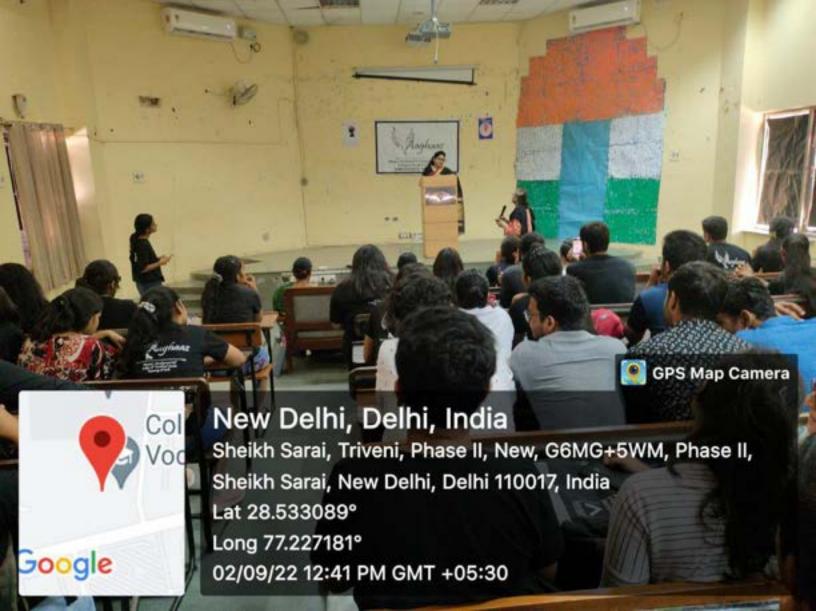

AAGHAAZ - The Women Development Cell of College of Vocational Studies, University of Delhi - organized the much-awaited event of Women's Equality Day on 2nd September 2022. The purpose of celebrating Women's Equality Day is to fill the gap between men and women created by society. Aaghaaz believes that equal and fair societies are more likely to be prosperous and harmonious. The speaker started the session by explaining to us how crimes are reported but also multiply every single day! Importance of Prevention of Sexual Harassment Committee in every college and how important it is for every female out there to be aware of her rights. Unwanted girl child, how some females misuse their rights to report a fake allegation, the importance of self-defence, and the right way of registering an FIR is by stating the facts and not considering the emotional values. The speaker talked about all these points in much detail and made the session quite interactive. She also explained how important it is for every one to be aware of their legal rights so they can help themselves without a lawyer. This was the first offline event of the tenure of 2022-23 which received an impressive feedback from all sides. Aaghaaz had never witnessed these many people before, and it was one of the most beautiful mornings, filled with so many young enthusiasts in the same room!