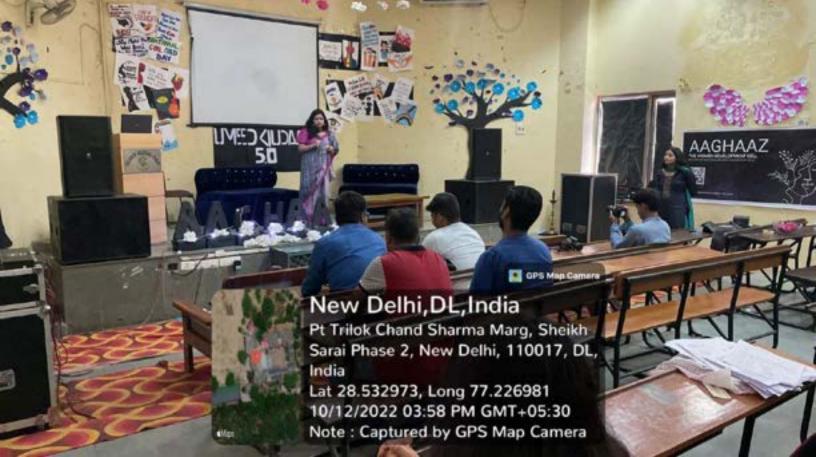

he co-founder of FIFE, Shubhika. She started the session with a few fun activities and later gave an in-depth talk about how much discrimination still exists based on gender. She talked about the honor of a woman and what that means to society. Her speaker session involved talking about domestic violence, the usage of abusive words towards females, disrespecting a woman, rape, etc. Her storytelling made the session interesting and even more interactive. A larger number of the audience joined and raised their hands to give their insights. All the Aaghaaz members and non-members were given incredible coupons as refreshments later. The event was a grand success with around 100 people in the seminar hall.













Lat 28.53297°

Long 77.227313°

11/10/22 12:24 PM GMT +05:30





























Lat 28.53297°

Long 77.227313°

11/10/22 12:24 PM GMT +05:30









EFS -> PARWAAZ

| Crs -