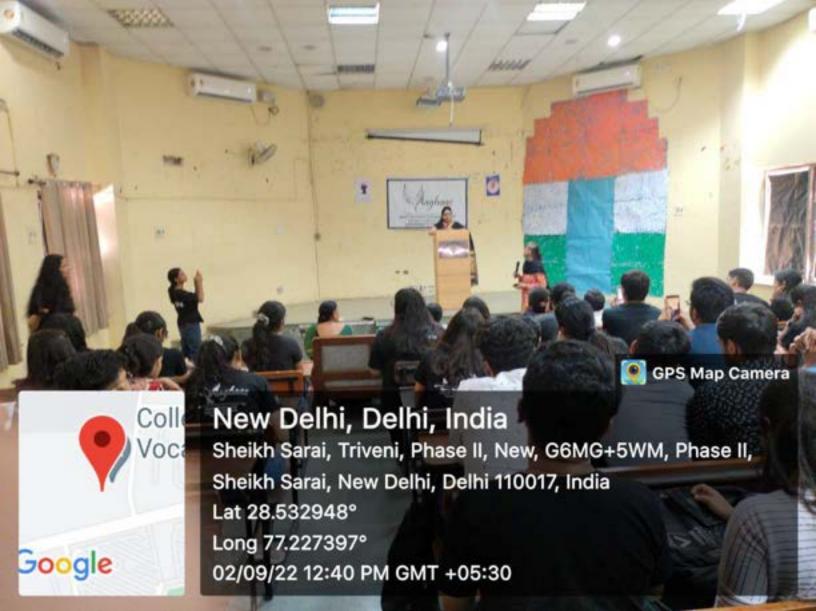

AAGHAAZ - The Women Development Cell of College of Vocational Studies, University of Delhi - organized the much-awaited event of Women's Equality Day on 2nd September 2022. The purpose of celebrating Women's Equality Day is to fill the gap between men and women created by society. Aaghaaz believes that equal and fair societies are more likely to be prosperous and harmonious. The speaker started the session by explaining to us how crimes are reported but also multiply every single day! Importance of Prevention of Sexual Harassment Committee in every college and how important it is for every female out there to be aware of her rights. Unwanted girl child, how some females misuse their rights to report a fake allegation, the importance of self-defence, and the right way of registering an FIR is by stating the facts and not considering the emotional values. The speaker talked about all these points in much detail and made the session quite interactive. She also explained how important it is for every one to be aware of their legal rights so they can help themselves without a lawyer. This was the first offline event of the tenure of 2022-23 which received an impressive feedback from all sides. Aaghaaz had never witnessed these many people before, and it was one of the most beautiful mornings, filled with so many young enthusiasts in the same room!