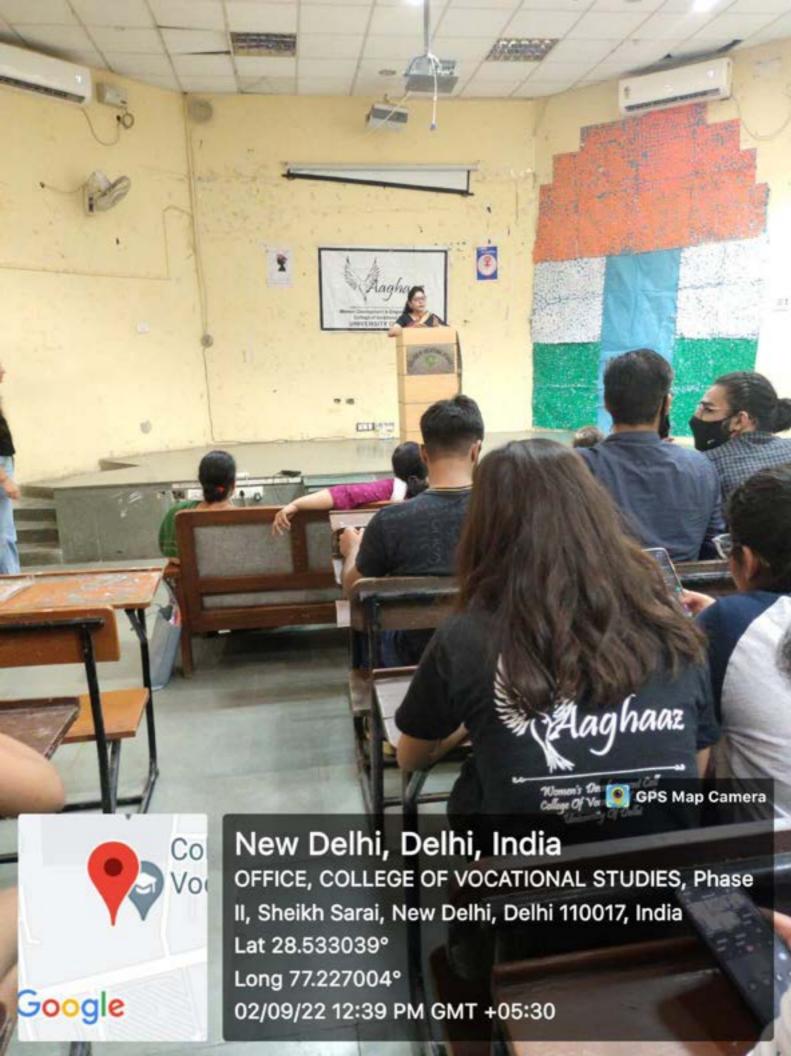

#### LEGAL AWARENESS ON WOMEN'S EQUALITY

About the speaker: To make the event insightful and to spread awareness, Advocate Niyati Sharma was invited as our speaker for this special occasion. She is one of the brightest civil litigators and has an expertise in POSH act and contracts drafting.

She has completed her graduation in English Literature from Delhi University and LLB from Modern College of Professional Studies. She is a practising Advocate and has been working as a part of legal counsel in North Delhi municipal corporation and as an intern in Delhi High Court. She is currently active as a government pleader as well.

AAGHAAZ - The Women Development Cell of College of Vocational Studies, University of Delhi - organized the much-awaited event of Women's Equality Day on 2nd September 2022. The purpose of celebrating Women's Equality Day is to fill the gap between men and women created by society. Aaghaaz believes that equal and fair societies are more likely to be prosperous and harmonious. The speaker started the session by explaining to us how crimes are reported but also multiply every single day! Importance of Prevention of Sexual Harassment Committee in every college and how important it is for every female out there to be aware of her rights. Unwanted girl child, how some females misuse their rights to report a fake allegation, the importance of self-defence, and the right way of registering an FIR is by stating the facts and not considering the emotional values. The speaker talked about all these points in much detail and made the session quite interactive. She also explained how important it is for every one to be aware of their legal rights so they can help themselves without a lawyer. This was the first offline event of the tenure of 2022-23 which received an impressive feedback from all sides. Aaghaaz had never witnessed these many people before, and it was one of the most beautiful mornings, filled with so many young enthusiasts in the same room!