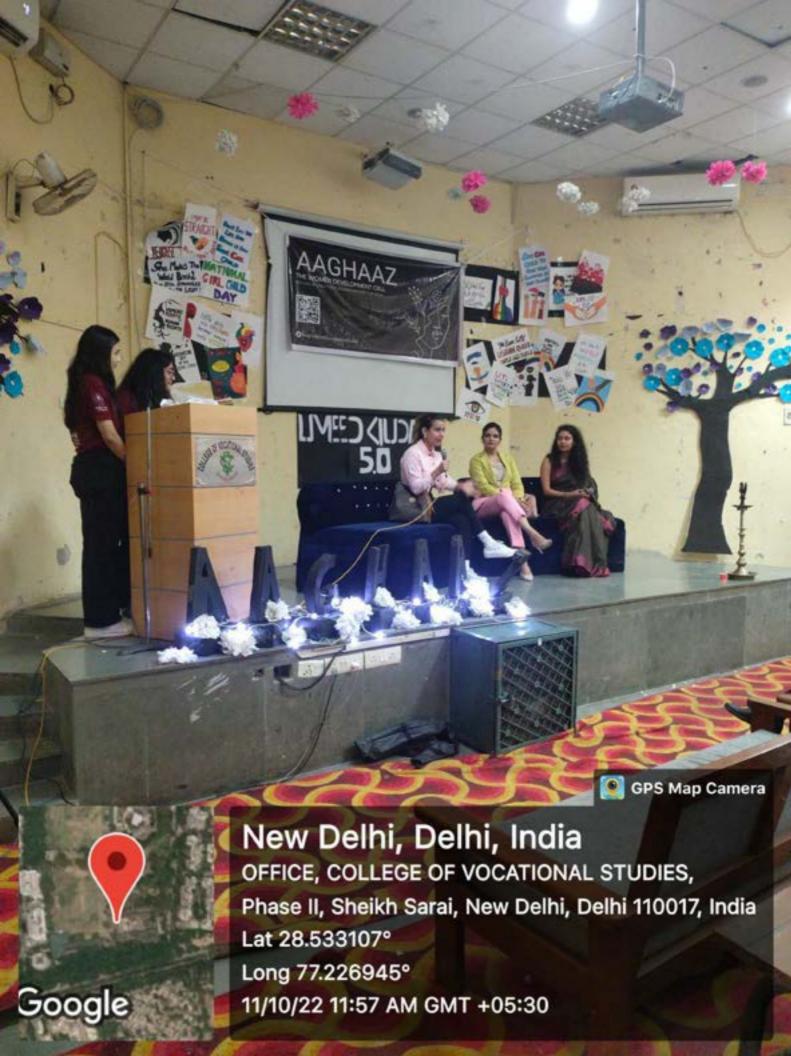

AAGHAAZ - The Women Development Cell of College of Vocational Studies, University of Delhi - organized the much-awaited event of Women's Equality Day on 2nd September 2022. The purpose of celebrating Women's Equality Day is to fill the gap between men and women created by society. Aaghaaz believes that equal and fair societies are more likely to be prosperous and harmonious. The speaker started the session by explaining to us how crimes are reported but also multiply every single day! Importance of Prevention of Sexual Harassment Committee in every college and how important it is for every female out there to be aware of her rights. Unwanted girl child, how some females misuse their rights to report a fake allegation, the importance of self-defence, and the right way of registering an FIR is by stating the facts and not considering the emotional values. The speaker talked about all these points in much detail and made the session quite interactive. She also explained how important it is for every one to be aware of their legal rights so they can help themselves without a lawyer. This was the first offline event of the tenure of 2022-23 which received an impressive feedback from all sides. Aaghaaz had never witnessed these many people before, and it was one of the most beautiful mornings, filled with so many young enthusiasts in the same room!