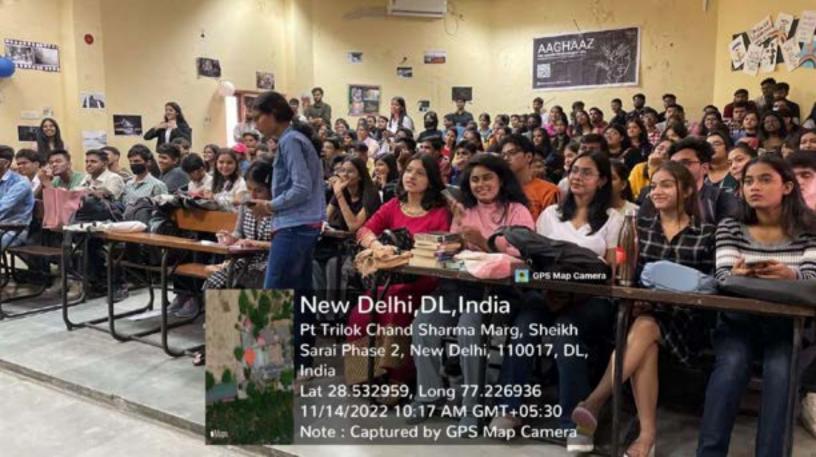

AAGHAAZ - The Women Development Cell of College of Vocational Studies, University of Delhi - organized the much-awaited event of Women's Equality Day on 2nd September 2022. The purpose of celebrating Women's Equality Day is to fill the gap between men and women created by society. Aaghaaz believes that equal and fair societies are more likely to be prosperous and harmonious. The speaker started the session by explaining to us how crimes are reported but also multiply every single day! Importance of Prevention of Sexual Harassment Committee in every college and how important it is for every female out there to be aware of her rights. Unwanted girl child, how some females misuse their rights to report a fake allegation, the importance of self-defence, and the right way of registering an FIR is by stating the facts and not considering the emotional values. The speaker talked about all these points in much detail and made the session quite interactive. She also explained how important it is for every one to be aware of their legal rights so they can help themselves without a lawyer. This was the first offline event of the tenure of 2022-23 which received an impressive feedback from all sides. Aaghaaz had never witnessed these many people before, and it was one of the most beautiful mornings, filled with so many young enthusiasts in the same room!