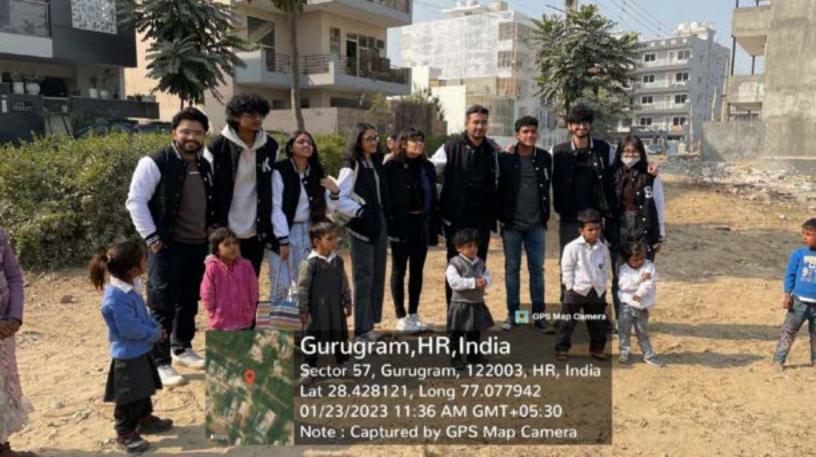

3) DANCE AND MUSIC SESSIONS

DATE: 24 January 2023 TIME: 1:30 pm onwards

LOCATION: Amphitheater, College of Vocational Studies

On 24 January 2023, there were a fair amount of music sessions and dance performances during Sanyukt. All the performances began around 1:30 pm in the Amphitheater. Mridang- The Music Society of IIT Delhi, several solo performances by the students of Bharati Vidyapeeth Deemed University, Dance performance by Nritya- The Dance Society of Janki Devi Memorial College, music session by Tejas, who took our hearts with his melodious voice, and many students who showed their talent and amused us. These exquisite performances turned out to be a massive gathering. There were more than 1000 students present at the time of the performances.





































| Name                        | College       | Course         | Ph.no                                   | C.C.                 |
|-----------------------------|---------------|----------------|-----------------------------------------|----------------------|
| Chevan                      | cus           | english mons   | 8076543510                              | Signature<br>Chardi. |
| Kritika                     | cus           | Eng turn       | 9210833403                              | Critici.             |
| PEANSHO                     | ZAXIR HUSSAW  | BIN ENG HOUS   | 8287710264                              | et_                  |
|                             | ZAKIR HUSGAIN | BA ENG HONS    | 3560590044                              | kinhi .              |
| PRIYA