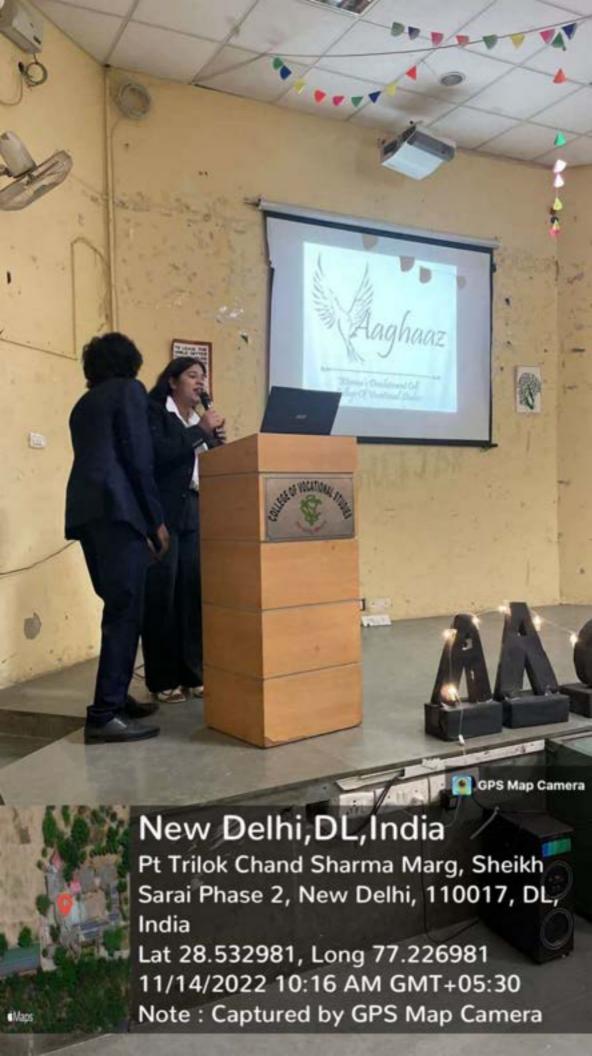

AAGHAAZ - The Women Development Cell of College of Vocational Studies, University of Delhi - organized the much-awaited event of Women's Equality Day on 2nd September 2022. The purpose of celebrating Women's Equality Day is to fill the gap between men and women created by society. Aaghaaz believes that equal and fair societies are more likely to be prosperous and harmonious. The speaker started the session by explaining to us how crimes are reported but also multiply every single day! Importance of Prevention of Sexual Harassment Committee in every college and how important it is for every female out there to be aware of her rights. Unwanted girl child, how some females misuse their rights to report a fake allegation, the importance of self-defence, and the right way of registering an FIR is by stating the facts and not considering the emotional values. The speaker talked about all these points in much detail and made the session quite interactive. She also explained how important it is for every one to be aware of their legal rights so they can help themselves without a lawyer. This was the first offline event of the tenure of 2022-23 which received an impressive feedback from all sides. Aaghaaz had never witnessed these many people before, and it was one of the most beautiful mornings, filled with so many young enthusiasts in the same room!