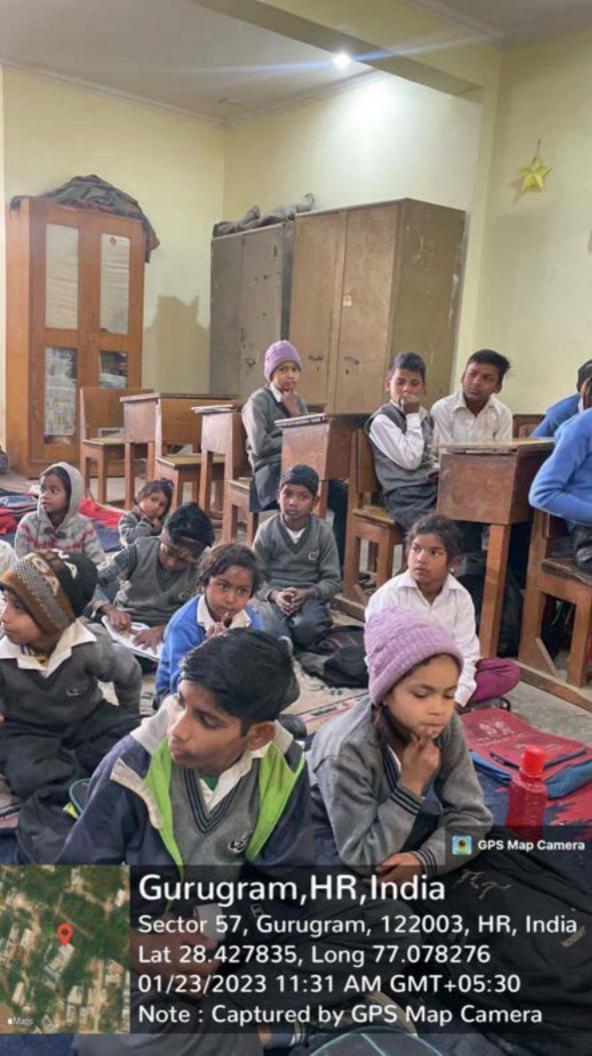

DANCE AND MUSIC SESSIONS

DATE: 24 January 2023 TIME: 1:30 pm onwards

LOCATION: Amphitheater, College of Vocational Studies

On 24 January 2023, there were a fair amount of music sessions and dance performances during Sanyukt. All the performances began around 1:30 pm in the Amphitheater. Mridang- The Music Society of IIT Delhi, several solo performances by the students of Bharati Vidyapeeth Deemed University, Dance performance by Nritya- The Dance Society of Janki Devi Memorial College, music session by Tejas, who took our hearts with his melodious voice, and many students who showed their talent and amused us. These exquisite performances turned out to be a massive gathering. There were more than 1000 students present at the time of the performances.





































| Name                        | College       | Course         | Ph.no                                   | C.C.                 |
|-----------------------------|---------------|----------------|-----------------------------------------|----------------------|
| Chevan                      | cus           | english mons   | 8076543510                              | Signature<br>Chardi. |
| Kritika                     | cus           | Eng turn       | 9210833403                              | Critici.             |
| PEANSHO                     | ZAXIR HUSSAW  | BIN ENG HOUS   | 8287710264                              | et_                  |
|                             | ZAKIR HUSGAIN | BA ENG HONS    | 3560590044                              | kinhi .              |
| PRIYA