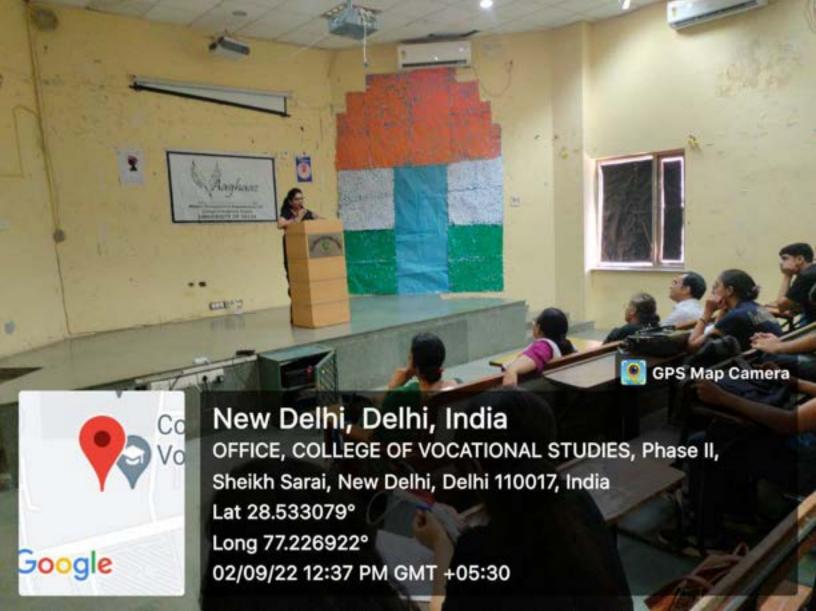

### **LEGAL AWARENESS ON WOMEN'S EQUALITY**

02/09/2022 11:30 AM onwards

#### LEGAL AWARENESS ON WOMEN'S EQUALITY

About the speaker: To make the event insightful and to spread awareness, Advocate Niyati Sharma was invited as our speaker for this special occasion. She is one of the brightest civil litigators and has an expertise in POSH act and contracts drafting.

AAGHAAZ - The Women Development Cell of College of Vocational Studies, University of Delhi - organized the much-awaited event of Women's Equality Day on 2nd September 2022. The purpose of celebrating Women's Equality Day is to fill the gap between men and women created by society. Aaghaaz believes that equal and fair societies are more likely to be prosperous and harmonious. The speaker started the session by explaining to us how crimes are reported but also multiply every single day! Importance of Prevention of Sexual Harassment Committee in every college and how important it is for every female out there to be aware of her rights. Unwanted girl child, how some females misuse their rights to report a fake allegation, the importance of self-defence, and the right way of registering an FIR is by stating the facts and not considering the emotional values. The speaker talked about all these points in much detail and made the session quite interactive. She also explained how important it is for every one to be aware of their legal rights so they can help themselves without a lawyer. This was the first offline event of the tenure of 2022-23 which received an impressive feedback from all sides. Aaghaaz had never witnessed these many people before, and it was one of the most beautiful mornings, filled with so many young enthusiasts in the same room!