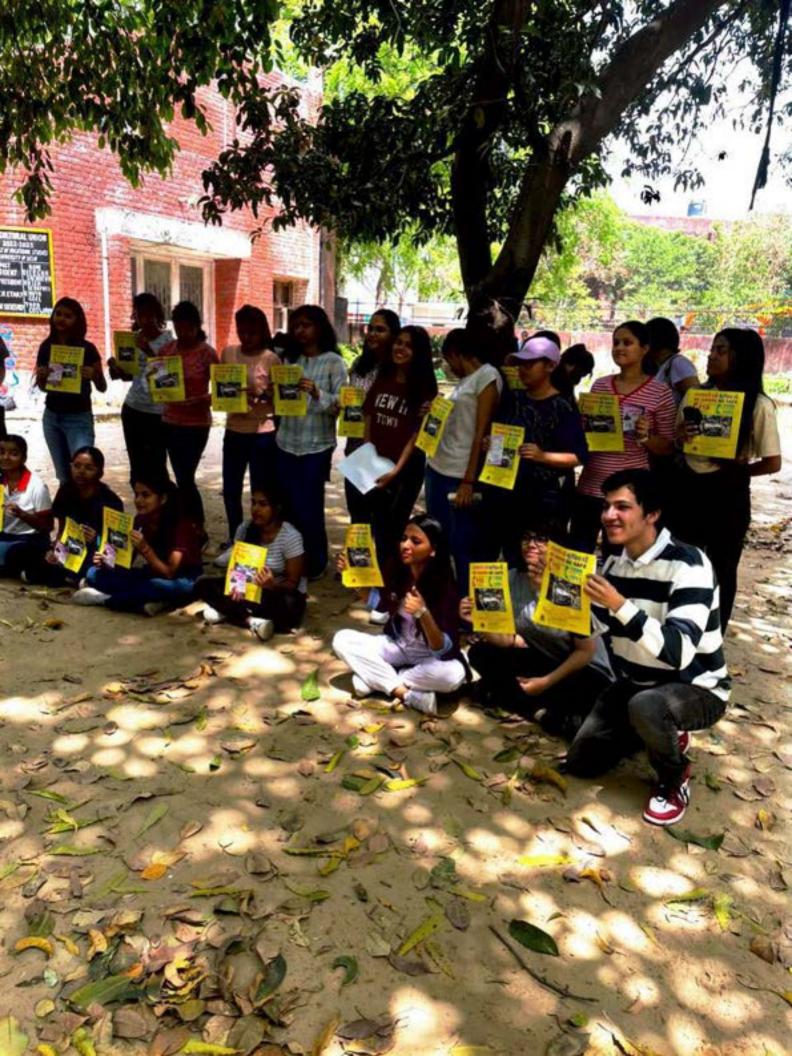

AAGHAAZ - The Women Development Cell of College of Vocational Studies, University of Delhi - organized the much-awaited event of Women's Equality Day on 2nd September 2022. The purpose of celebrating Women's Equality Day is to fill the gap between men and women created by society. Aaghaaz believes that equal and fair societies are more likely to be prosperous and harmonious. The speaker started the session by explaining to us how crimes are reported but also multiply every single day! Importance of Prevention of Sexual Harassment Committee in every college and how important it is for every female out there to be aware of her rights. Unwanted girl child, how some females misuse their rights to report a fake allegation, the importance of self-defence, and the right way of registering an FIR is by stating the facts and not considering the emotional values. The speaker talked about all these points in much detail and made the session quite interactive. She also explained how important it is for every one to be aware of their legal rights so they can help themselves without a lawyer. This was the first offline event of the tenure of 2022-23 which received an impressive feedback from all sides. Aaghaaz had never witnessed these many people before, and it was one of the most beautiful mornings, filled with so many young enthusiasts in the same room!