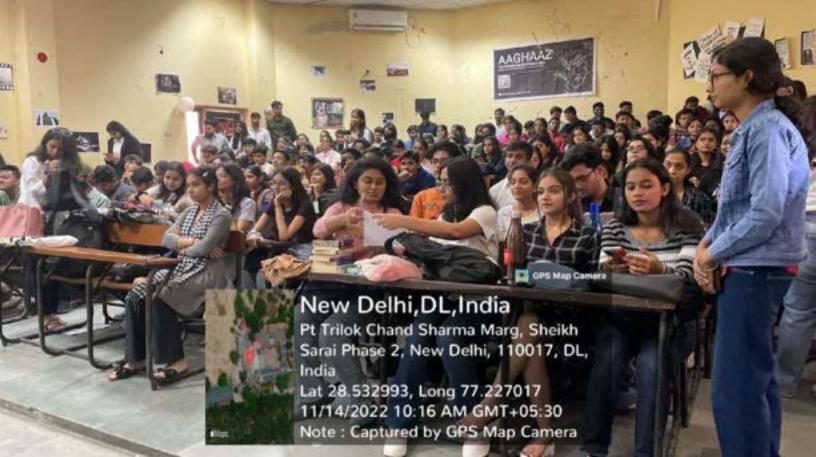

AAGHAAZ - The Women Development Cell of College of Vocational Studies, University of Delhi - organized the much-awaited event of Women's Equality Day on 2nd September 2022. The purpose of celebrating Women's Equality Day is to fill the gap between men and women created by society. Aaghaaz believes that equal and fair societies are more likely to be prosperous and harmonious. The speaker started the session by explaining to us how crimes are reported but also multiply every single day! Importance of Prevention of Sexual Harassment Committee in every college and how important it is for every female out there to be aware of her rights. Unwanted girl child, how some females misuse their rights to report a fake allegation, the importance of self-defence, and the right way of registering an FIR is by stating the facts and not considering the emotional values. The speaker talked about all these points in much detail and made the session quite interactive. She also explained how important it is for every one to be aware of their legal rights so they can help themselves without a lawyer. This was the first offline event of the tenure of 2022-23 which received an impressive feedback from all sides. Aaghaaz had never witnessed these many people before, and it was one of the most beautiful mornings, filled with so many young enthusiasts in the same room!