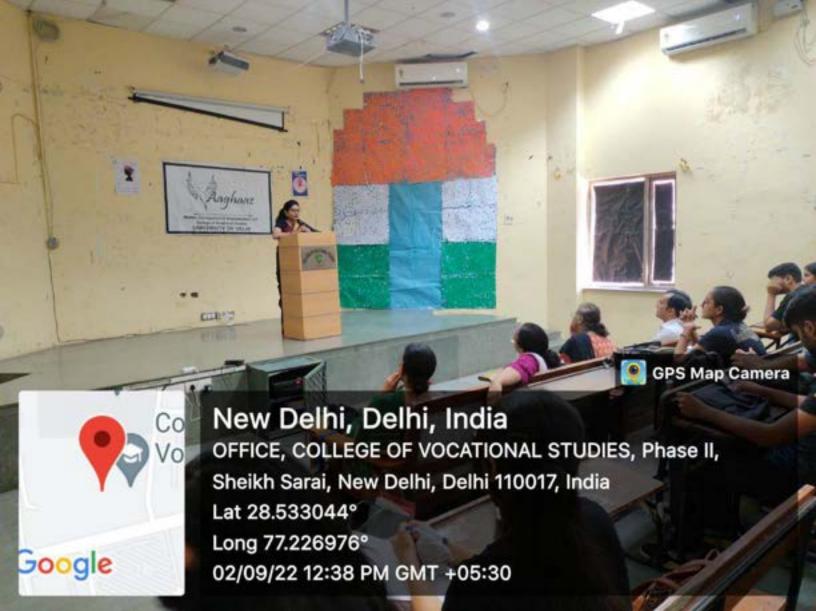

AAGHAAZ - The Women Development Cell of College of Vocational Studies, University of Delhi - organized the much-awaited event of Women's Equality Day on 2nd September 2022. The purpose of celebrating Women's Equality Day is to fill the gap between men and women created by society. Aaghaaz believes that equal and fair societies are more likely to be prosperous and harmonious. The speaker started the session by explaining to us how crimes are reported but also multiply every single day! Importance of Prevention of Sexual Harassment Committee in every college and how important it is for every female out there to be aware of her rights. Unwanted girl child, how some females misuse their rights to report a fake allegation, the importance of self-defence, and the right way of registering an FIR is by stating the facts and not considering the emotional values. The speaker talked about all these points in much detail and made the session quite interactive. She also explained how important it is for every one to be aware of their legal rights so they can help themselves without a lawyer. This was the first offline event of the tenure of 2022-23 which received an impressive feedback from all sides. Aaghaaz had never witnessed these many people before, and it was one of the most beautiful mornings, filled with so many young enthusiasts in the same room!