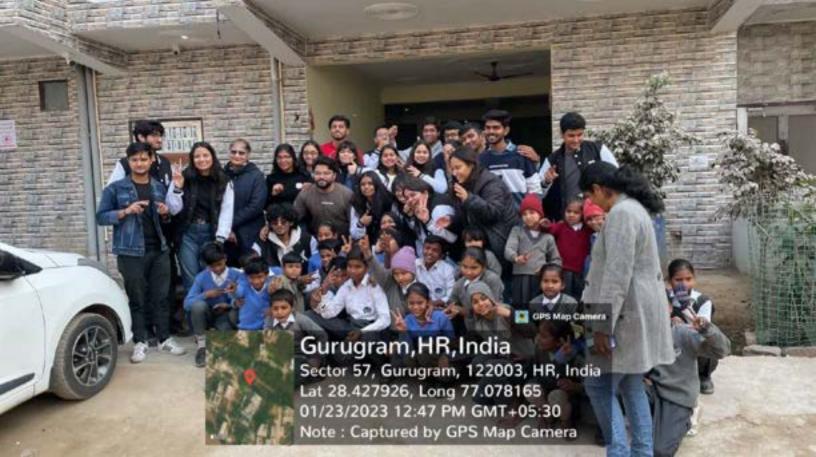

AAGHAAZ - The Women Development Cell of College of Vocational Studies, University of Delhi - organized the much-awaited event of Women's Equality Day on 2nd September 2022. The purpose of celebrating Women's Equality Day is to fill the gap between men and women created by society. Aaghaaz believes that equal and fair societies are more likely to be prosperous and harmonious. The speaker started the session by explaining to us how crimes are reported but also multiply every single day! Importance of Prevention of Sexual Harassment Committee in every college and how important it is for every female out there to be aware of her rights. Unwanted girl child, how some females misuse their rights to report a fake allegation, the importance of self-defence, and the right way of registering an FIR is by stating the facts and not considering the emotional values. The speaker talked about all these points in much detail and made the session quite interactive. She also explained how important it is for every one to be aware of their legal rights so they can help themselves without a lawyer. This was the first offline event of the tenure of 2022-23 which received an impressive feedback from all sides. Aaghaaz had never witnessed these many people before, and it was one of the most beautiful mornings, filled with so many young enthusiasts in the same room!