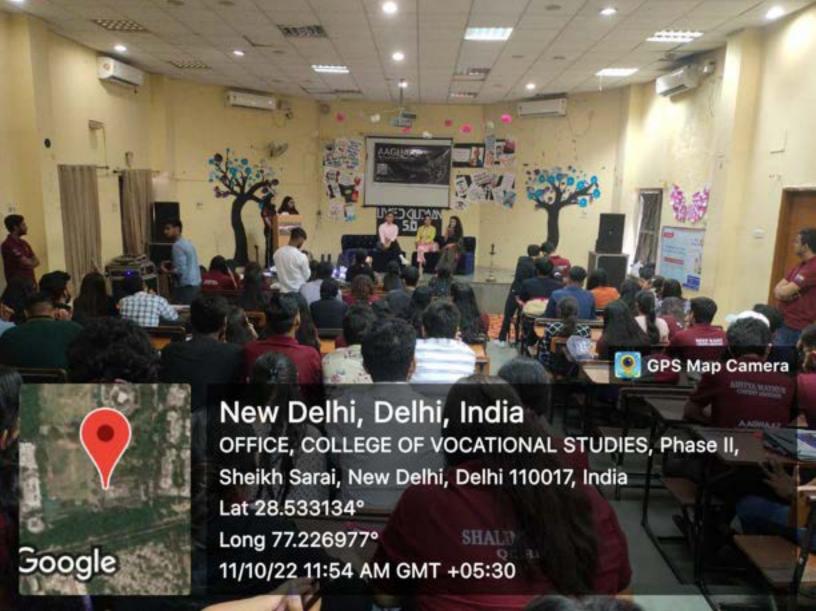

o-founder of FIFE, Shubhika. She started the session with a few fun activities and later gave an in-depth talk about how much discrimination still exists based on gender. She talked about the honor of a woman and what that means to society. Her speaker session involved talking about domestic violence, the usage of abusive words towards females, disrespecting a woman, rape, etc. Her storytelling made the session interesting and even more interactive. A larger number of the audience joined and raised their hands to give their insights. All the Aaghaaz members and non-members were given incredible coupons as refreshments later. The event was a grand success with around 100 people in the seminar hall.













Lat 28.53297°

Long 77.227313°

11/10/22 12:24 PM GMT +05:30





























Lat 28.53297°

Long 77.227313°

11/10/22 12:24 PM GMT +05:30









EFS -> PARWAAZ

| Crs -