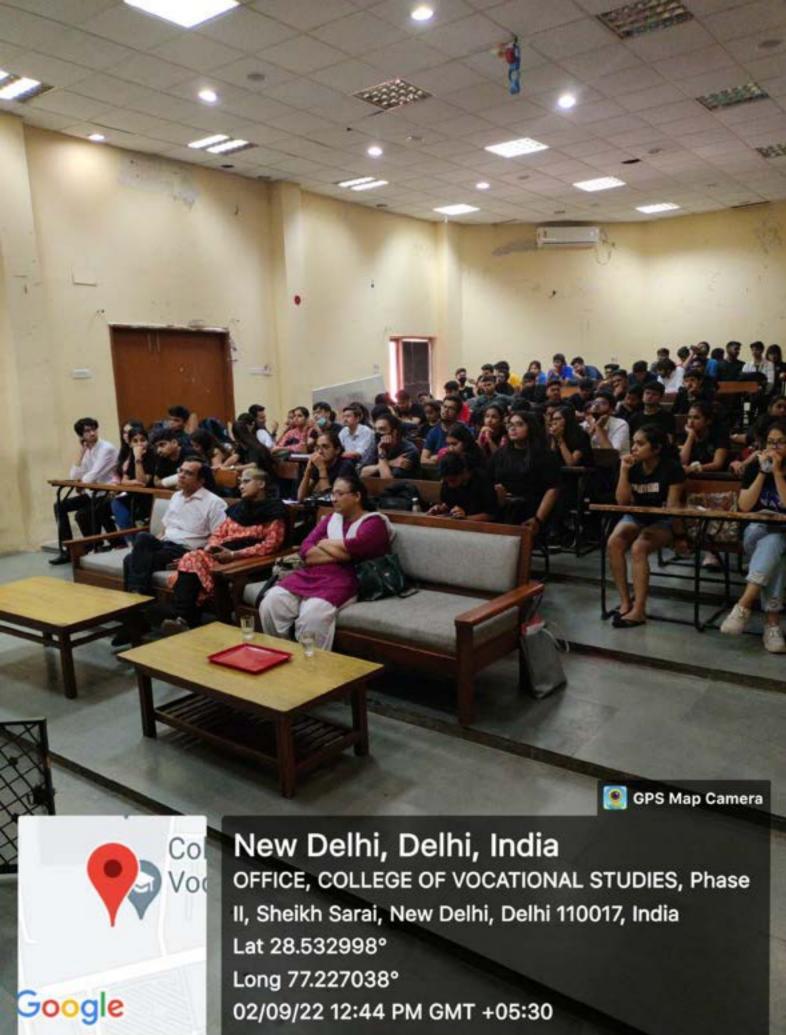

AAGHAAZ - The Women Development Cell of College of Vocational Studies, University of Delhi - organized the much-awaited event of Women's Equality Day on 2nd September 2022. The purpose of celebrating Women's Equality Day is to fill the gap between men and women created by society. Aaghaaz believes that equal and fair societies are more likely to be prosperous and harmonious. The speaker started the session by explaining to us how crimes are reported but also multiply every single day! Importance of Prevention of Sexual Harassment Committee in every college and how important it is for every female out there to be aware of her rights. Unwanted girl child, how some females misuse their rights to report a fake allegation, the importance of self-defence, and the right way of registering an FIR is by stating the facts and not considering the emotional values. The speaker talked about all these points in much detail and made the session quite interactive. She also explained how important it is for every one to be aware of their legal rights so they can help themselves without a lawyer. This was the first offline event of the tenure of 2022-23 which received an impressive feedback from all sides. Aaghaaz had never witnessed these many people before, and it was one of the most beautiful mornings, filled with so many young enthusiasts in the same room!