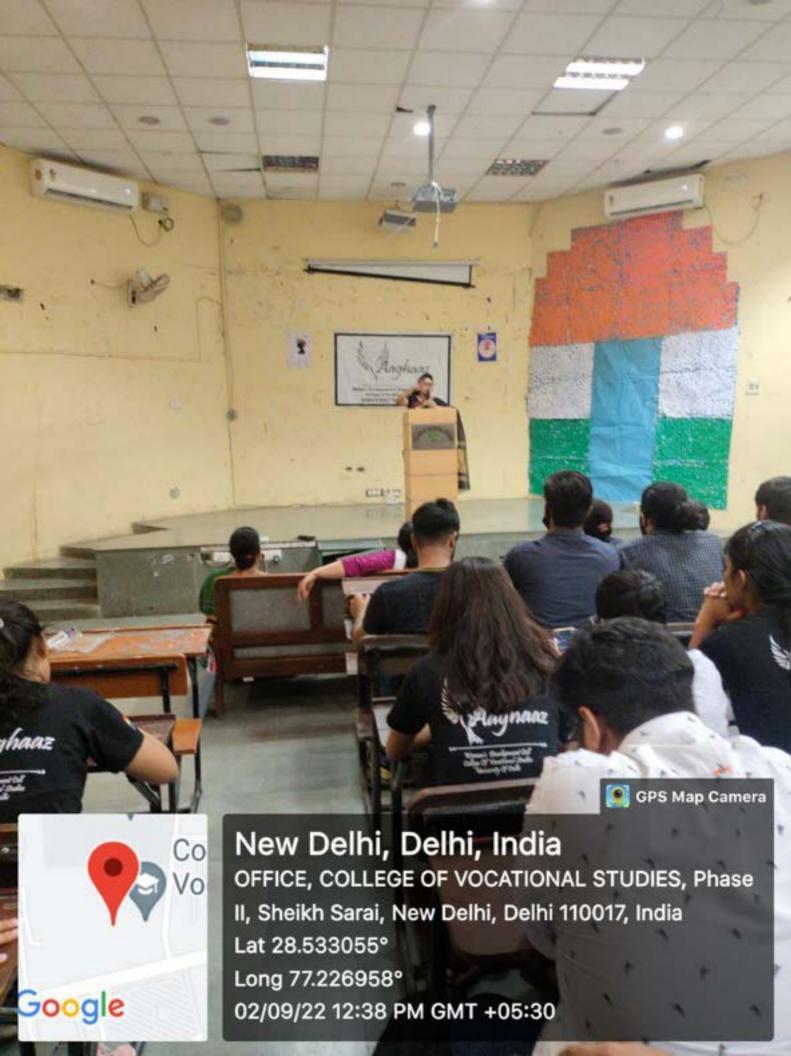

AAGHAAZ - The Women Development Cell of College of Vocational Studies, University of Delhi - organized the much-awaited event of Women's Equality Day on 2nd September 2022. The purpose of celebrating Women's Equality Day is to fill the gap between men and women created by society. Aaghaaz believes that equal and fair societies are more likely to be prosperous and harmonious. The speaker started the session by explaining to us how crimes are reported but also multiply every single day! Importance of Prevention of Sexual Harassment Committee in every college and how important it is for every female out there to be aware of her rights. Unwanted girl child, how some females misuse their rights to report a fake allegation, the importance of self-defence, and the right way of registering an FIR is by stating the facts and not considering the emotional values. The speaker talked about all these points in much detail and made the session quite interactive. She also explained how important it is for every one to be aware of their legal rights so they can help themselves without a lawyer. This was the first offline event of the tenure of 2022-23 which received an impressive feedback from all sides. Aaghaaz had never witnessed these many people before, and it was one of the most beautiful mornings, filled with so many young enthusiasts in the same room!