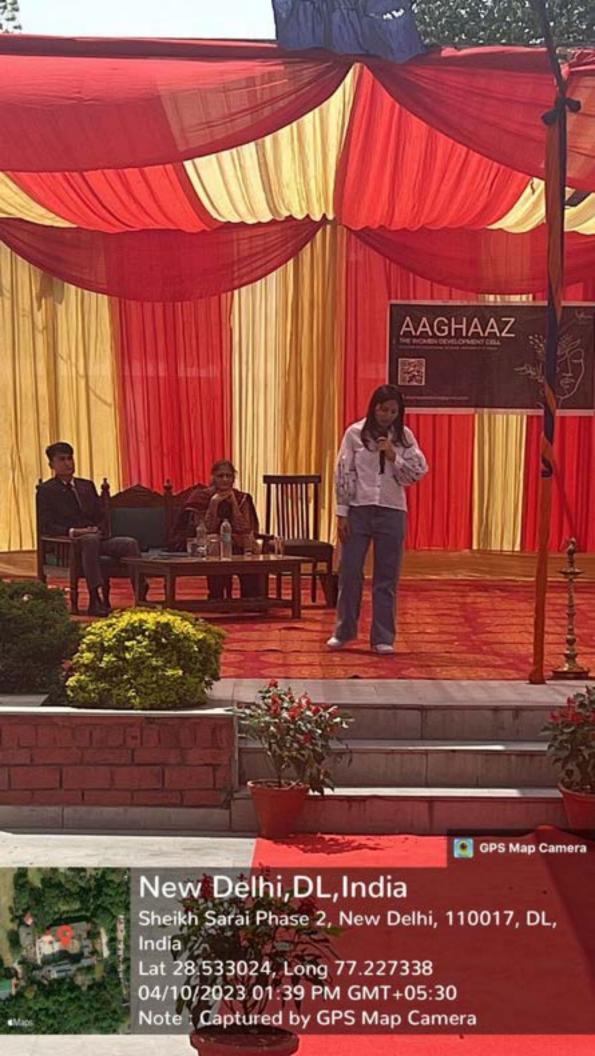

### **LEGAL AWARENESS ON WOMEN'S EQUALITY**

02/09/2022 11:30 AM onwards

### Niyati Sharma

**Advocate** Government Counsel, Delhi High Court

#### LEGAL AWARENESS ON WOMEN'S EQUALITY

About the speaker: To make the event insightful and to spread awareness, Advocate Niyati Sharma was invited as our speaker for this special occasion. She is one of the brightest civil litigators and has an expertise in POSH act and contracts drafting.