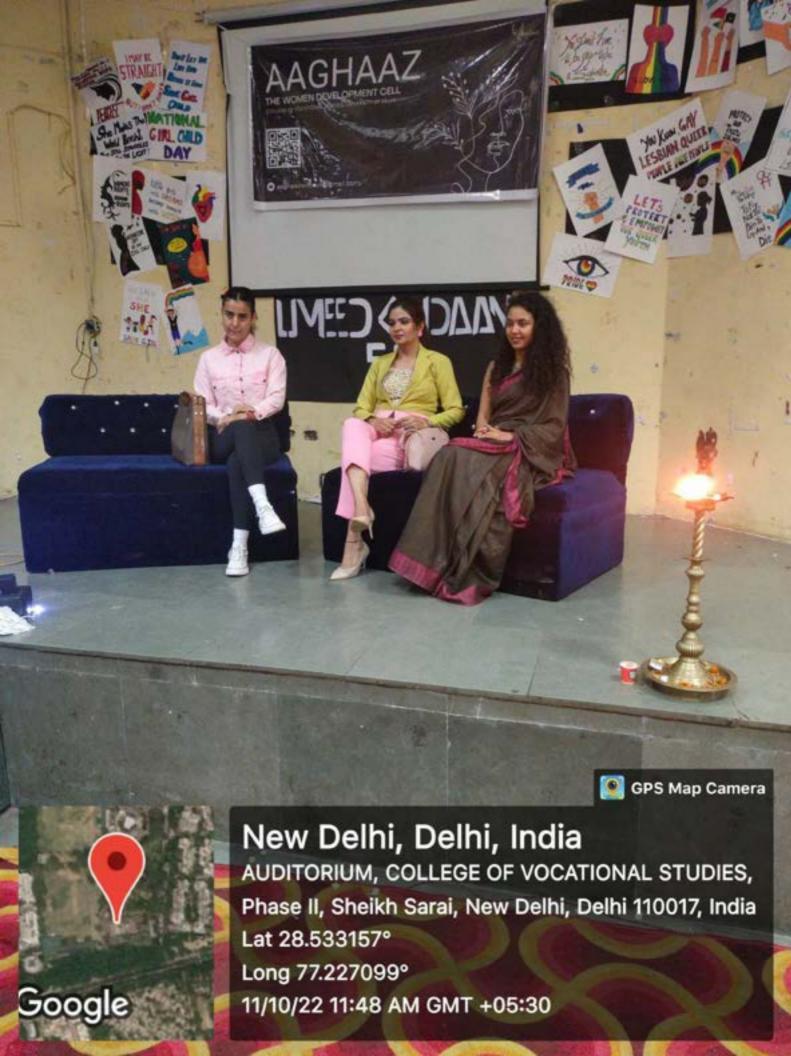

co-founder of FIFE, Shubhika. She started the session with a few fun activities and later gave an in-depth talk about how much discrimination still exists based on gender. She talked about the honor of a woman and what that means to society. Her speaker session involved talking about domestic violence, the usage of abusive words towards females, disrespecting a woman, rape, etc. Her storytelling made the session interesting and even more interactive. A larger number of the audience joined and raised their hands to give their insights. All the Aaghaaz members and non-members were given incredible coupons as refreshments later. The event was a grand success with around 100 people in the seminar hall.













Lat 28.53297°

Long 77.227313°

11/10/22 12:24 PM GMT +05:30





























Lat 28.53297°

Long 77.227313°

11/10/22 12:24 PM GMT +05:30









EFS -> PARWAAZ

| Crs -