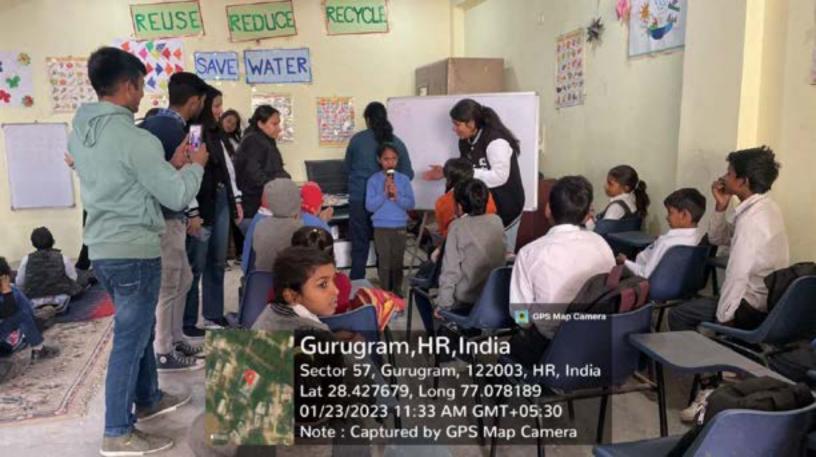

AAGHAAZ - The Women Development Cell of College of Vocational Studies, University of Delhi - organized the much-awaited event of Women's Equality Day on 2nd September 2022. The purpose of celebrating Women's Equality Day is to fill the gap between men and women created by society. Aaghaaz believes that equal and fair societies are more likely to be prosperous and harmonious. The speaker started the session by explaining to us how crimes are reported but also multiply every single day! Importance of Prevention of Sexual Harassment Committee in every college and how important it is for every female out there to be aware of her rights. Unwanted girl child, how some females misuse their rights to report a fake allegation, the importance of self-defence, and the right way of registering an FIR is by stating the facts and not considering the emotional values. The speaker talked about all these points in much detail and made the session quite interactive. She also explained how important it is for every one to be aware of their legal rights so they can help themselves without a lawyer. This was the first offline event of the tenure of 2022-23 which received an impressive feedback from all sides. Aaghaaz had never witnessed these many people before, and it was one of the most beautiful mornings, filled with so many young enthusiasts in the same room!