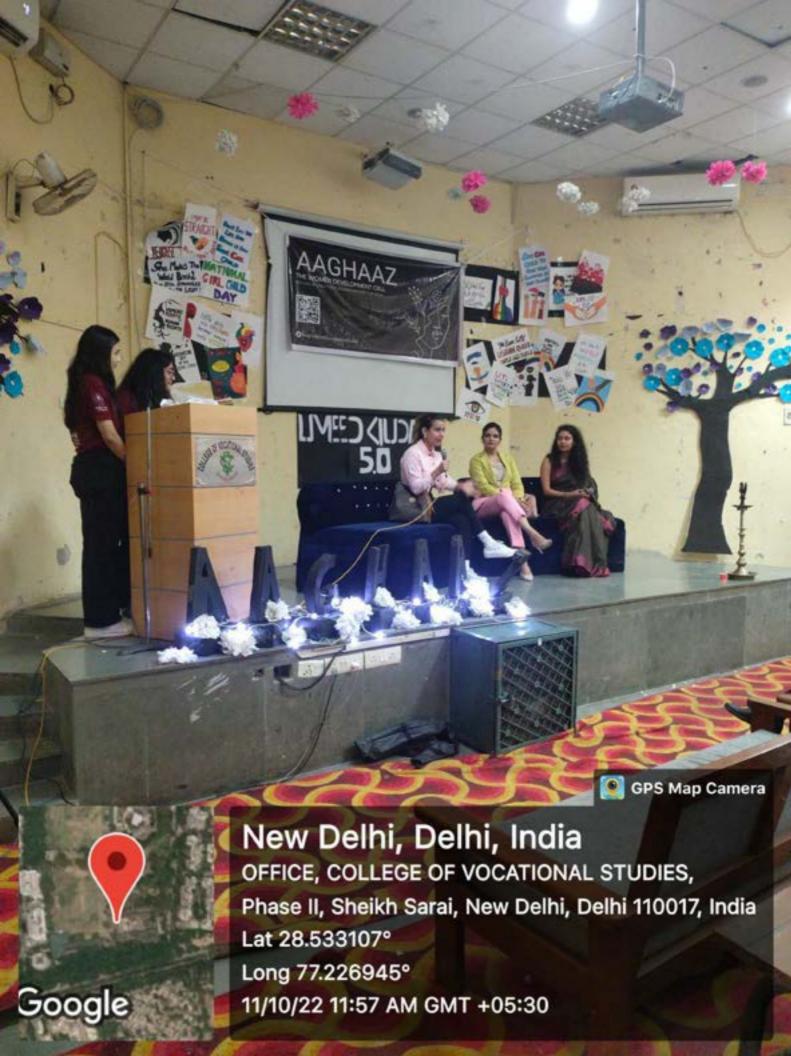

speaker was the co-founder of FIFE, Shubhika. She started the session with a few fun activities and later gave an in-depth talk about how much discrimination still exists based on gender. She talked about the honor of a woman and what that means to society. Her speaker session involved talking about domestic violence, the usage of abusive words towards females, disrespecting a woman, rape, etc. Her storytelling made the session interesting and even more interactive. A larger number of the audience joined and raised their hands to give their insights. All the Aaghaaz members and non-members were given incredible coupons as refreshments later. The event was a grand success with around 100 people in the seminar hall.













Lat 28.53297°

Long 77.227313°

11/10/22 12:24 PM GMT +05:30





























Lat 28.53297°

Long 77.227313°

11/10/22 12:24 PM GMT +05:30









EFS -> PARWAAZ

| Crs -