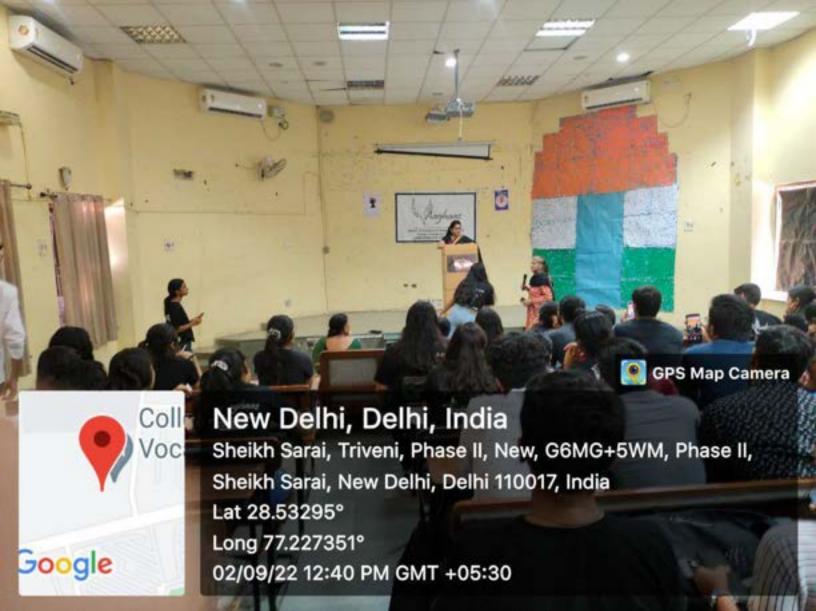

#### LEGAL AWARENESS ON WOMEN'S EQUALITY

About the speaker: To make the event insightful and to spread awareness, Advocate Niyati Sharma was invited as our speaker for this special occasion. She is one of the brightest civil litigators and has an expertise in POSH act and contracts drafting.

AAGHAAZ - The Women Development Cell of College of Vocational Studies, University of Delhi - organized the much-awaited event of Women's Equality Day on 2nd September 2022. The purpose of celebrating Women's Equality Day is to fill the gap between men and women created by society. Aaghaaz believes that equal and fair societies are more likely to be prosperous and harmonious. The speaker started the session by explaining to us how crimes are reported but also multiply every single day! Importance of Prevention of Sexual Harassment Committee in every college and how important it is for every female out there to be aware of her rights. Unwanted girl child, how some females misuse their rights to report a fake allegation, the importance of self-defence, and the right way of registering an FIR is by stating the facts and not considering the emotional values. The speaker talked about all these points in much detail and made the session quite interactive. She also explained how important it is for every one to be aware of their legal rights so they can help themselves without a lawyer. This was the first offline event of the tenure of 2022-23 which received an impressive feedback from all sides. Aaghaaz had never witnessed these many people before, and it was one of the most beautiful mornings, filled with so many young enthusiasts in the same room!