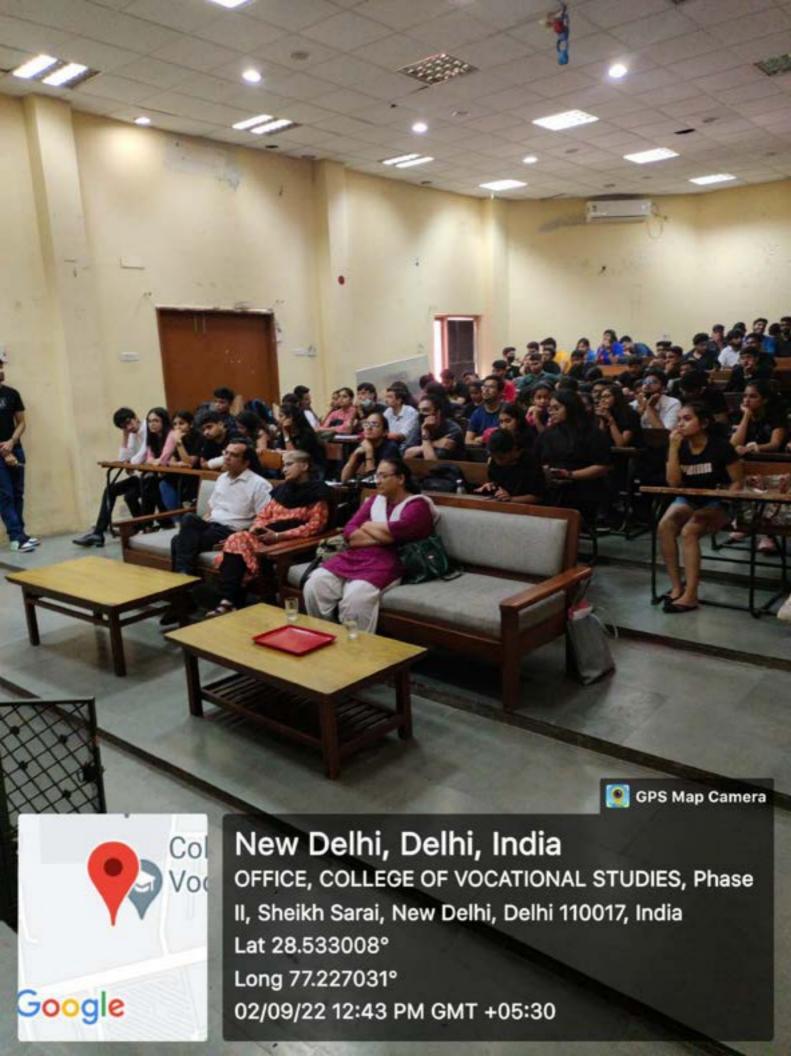

AAGHAAZ - The Women Development Cell of College of Vocational Studies, University of Delhi - organized the much-awaited event of Women's Equality Day on 2nd September 2022. The purpose of celebrating Women's Equality Day is to fill the gap between men and women created by society. Aaghaaz believes that equal and fair societies are more likely to be prosperous and harmonious. The speaker started the session by explaining to us how crimes are reported but also multiply every single day! Importance of Prevention of Sexual Harassment Committee in every college and how important it is for every female out there to be aware of her rights. Unwanted girl child, how some females misuse their rights to report a fake allegation, the importance of self-defence, and the right way of registering an FIR is by stating the facts and not considering the emotional values. The speaker talked about all these points in much detail and made the session quite interactive. She also explained how important it is for every one to be aware of their legal rights so they can help themselves without a lawyer. This was the first offline event of the tenure of 2022-23 which received an impressive feedback from all sides. Aaghaaz had never witnessed these many people before, and it was one of the most beautiful mornings, filled with so many young enthusiasts in the same room!