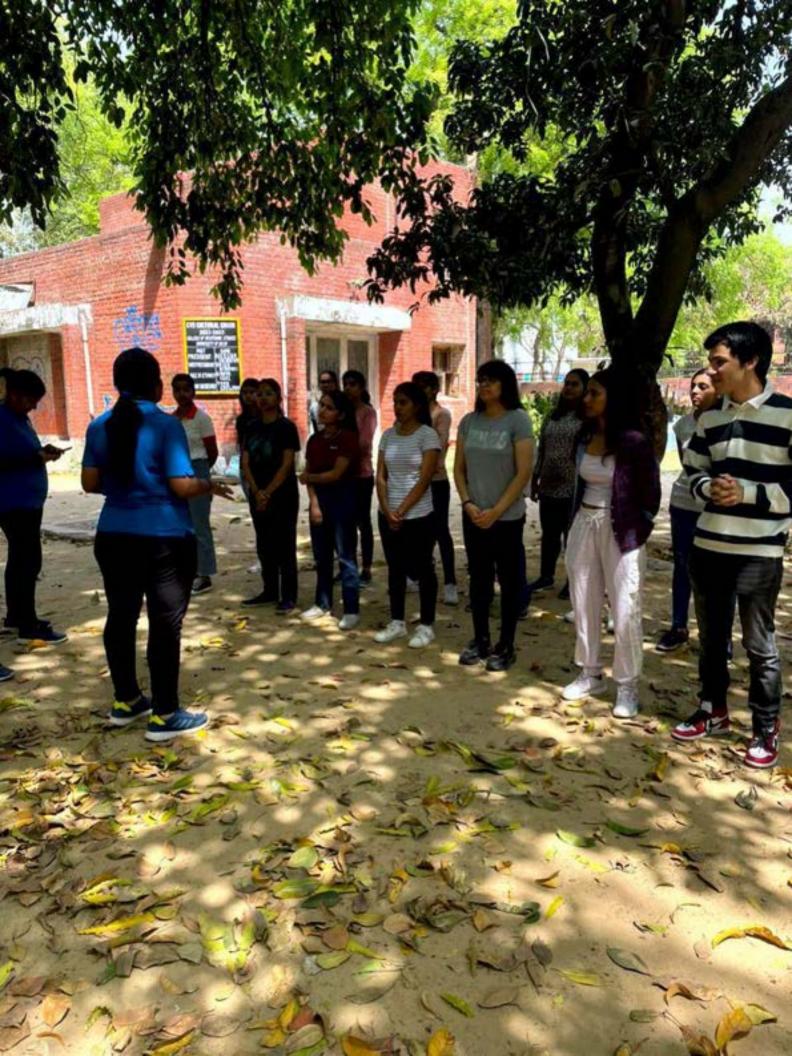

AAGHAAZ - The Women Development Cell of College of Vocational Studies, University of Delhi - organized the much-awaited event of Women's Equality Day on 2nd September 2022. The purpose of celebrating Women's Equality Day is to fill the gap between men and women created by society. Aaghaaz believes that equal and fair societies are more likely to be prosperous and harmonious. The speaker started the session by explaining to us how crimes are reported but also multiply every single day! Importance of Prevention of Sexual Harassment Committee in every college and how important it is for every female out there to be aware of her rights. Unwanted girl child, how some females misuse their rights to report a fake allegation, the importance of self-defence, and the right way of registering an FIR is by stating the facts and not considering the emotional values. The speaker talked about all these points in much detail and made the session quite interactive. She also explained how important it is for every one to be aware of their legal rights so they can help themselves without a lawyer. This was the first offline event of the tenure of 2022-23 which received an impressive feedback from all sides. Aaghaaz had never witnessed these many people before, and it was one of the most beautiful mornings, filled with so many young enthusiasts in the same room!