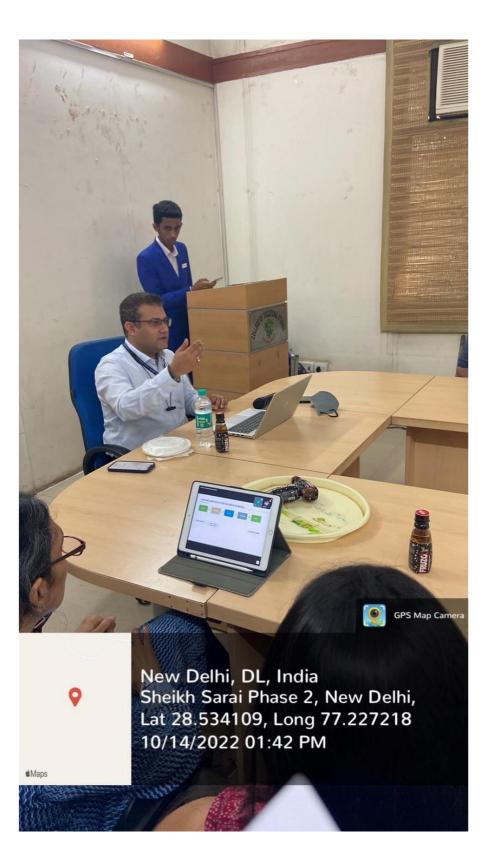

ECONOX to Mr. Chattopadhyay for taking his valuable time and showering us with information. One of the respected professors honored Mr. Chattopadhyay by presenting him with a token of gratitude from the ECONOX team.

## About the Speaker

Mr. Paramjyoti Chattopadhyay is a Monitoring and Evaluation Specialist, a Director Equivalent position at DMEO, Niti Aayog. An alumnus of the prestigious Chevening Rolls-Royce Science and Innovation Leadership Programme (CRISP) at University of Oxford and IIFM Bhopal, he has a vast experience of working in development/ social sector in some of the leading organisations, and holds a keen interest in evidence-based policy making that would result in more impactful socio-economic development, particularly of the disadvantaged and vulnerable communities.







| Allendance Sheet                  | for Spraker Lusion<br>130 pm. Enderre Rared<br>Jyoli Chattopadingay |
|-----------------------------------|---------------------------------------------------------------------|
| 14 October Friday 1:              | 2:30 pm Chidence Based                                              |
| by Mr. Parama                     | Time I Policy having I                                              |
| Teacher's Name                    | syone chattopadingay                                                |
| 1. ahar Gautam                    | Signature                                                           |
| 2 Vijaya Rajni                    | Cham                                                                |
| 2 Vijaya Rajni<br>3. Nichi Mittal | 10