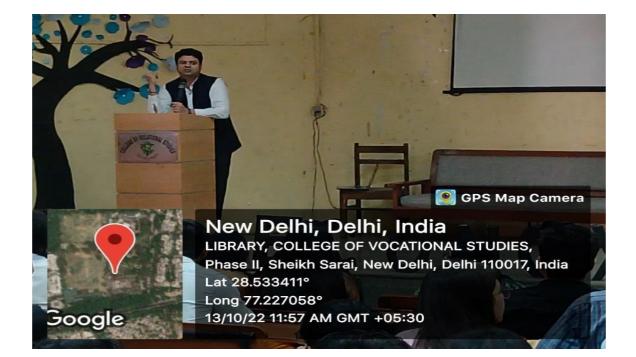

## <u>Seminar on Global Crude Oil Prices Impact and Policy By</u> <u>Mr. Bhaskar J. Kashyap</u>

A seminar on the topic "Global Crude Oil Prices Impact and Policy" organized by ECONOX - The Department of Economics at College of Vocational Studies, Delhi University as part of Engima 4.0 was conducted on 13th October 2022 at 11:00 AM in the seminar hall. The guest speaker for the same was Mr. Bhaskar Kashyap, Assistant director at NITI Ayog.

He began by emphasizing the essentiality of crude oil as a source of energy and that India meets 85% of its crude oil needs through imports. Its price, however, is notoriously variable because of the dramatic price increase caused by the Pandemic and the ongoing Russia-Ukraine war. He also explained why oil prices are so variable. Oil is a product that is fungible and tradable. Auctions are used to buy and sell oil. The demand and supply of oil is inelastic and the main reasons for this are that 95% of vehicles operate on oil along with some geopolitical reasons.

The attendees discovered how an increase in Oil Price can lead to Recession. The first oil shock occurred in 1973, then the Iran War (OPEC Member) raised prices again in 1978, which was followed by a recession. High inflation, a budget deficit, a current account deficit, and declining currency reserves are the macroeconomic consequences.

Following that, a question and answer session was held, during which Mr. Kashyap answered students' questions and clarified their problems. Teachers were also thrilled to be able to join the session. The seminar concluded with a vote of thanks from the President of ECONOX to Mr.Kashyap. A token of gratitude was extended to Mr. Kashyap in the form of a sapling by Dr. Ashis Taru Deb, Teacher Incharge of the economics department at College of Vocational Studies, Delhi University.