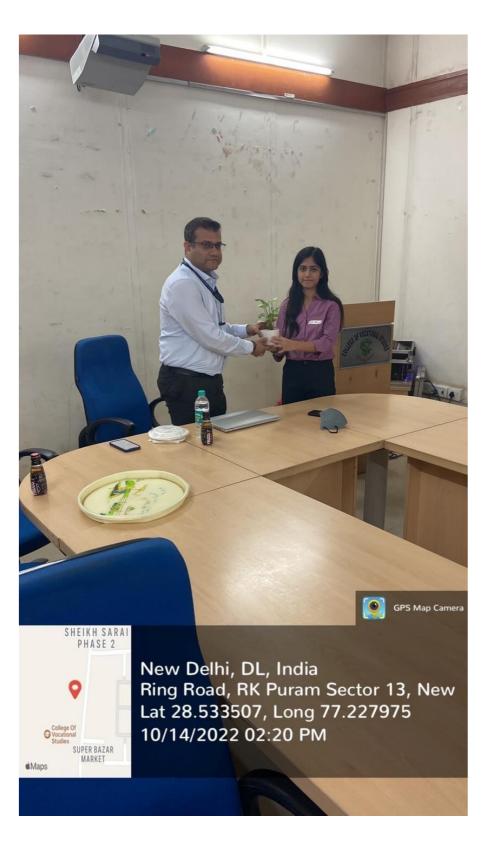

CONOX to Mr. Chattopadhyay for taking his valuable time and showering us with information. One of the respected professors honored Mr. Chattopadhyay by presenting him with a token of gratitude from the ECONOX team.

## About the Speaker

Mr. Paramjyoti Chattopadhyay is a Monitoring and Evaluation Specialist, a Director Equivalent position at DMEO, Niti Aayog. An alumnus of the prestigious Chevening Rolls-Royce Science and Innovation Leadership Programme (CRISP) at University of Oxford and IIFM Bhopal, he has a vast experience of working in development/ social sector in some of the leading organisations, and holds a keen interest in evidence-based policy making that would result in more impactful socio-economic development, particularly of the disadvantaged and vulnerable communities.







| Allendance Sheet                  | for Spraker Lusion<br>130 pm. Enderre Rared<br>Jyoli Chattopadingay |
|-----------------------------------|---------------------------------------------------------------------|
| 14 October Friday 1:              | 2:30 pm Chidence Based                                              |
| by Mr. Parama                     | Time I Policy having I                                              |
| Teacher's Name                    | syone chattopadingay                                                |
| 1. ahar Gautam                    | Signature                                                           |
| 2 Vijaya Rajni                    | Cham                                                                |
| 2 Vijaya Rajni<br>3. Nichi Mittal | 10 a