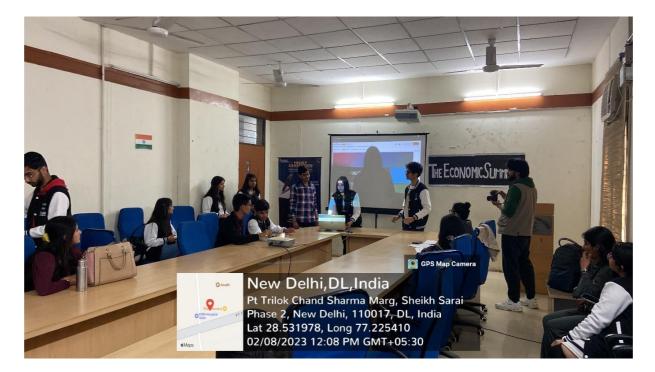

## <u>Seminar on Global Crude Oil Prices Impact and Policy By</u> <u>Mr. Bhaskar J. Kashyap</u>

A seminar on the topic "Global Crude Oil Prices Impact and Policy" organized by ECONOX - The Department of Economics at College of Vocational Studies, Delhi University as part of Engima 4.0 was conducted on 13th October 2022 at 11:00 AM in the seminar hall. The guest speaker for the same was Mr. Bhaskar Kashyap, Assistant director at NITI Ayog.

He began by emphasizing the essentiality of crude oil as a source of energy and that India meets 85% of its crude oil needs through imports. Its price, however, is notoriously variable because of the dramatic price increase caused by the Pandemic and the ongoing Russia-Ukraine war. He also explained why oil prices are so variable. Oil is a product that is fungible and tradable. Auctions are used to buy and sell oil. The demand and supply of oil is inelastic and the main reasons for this are that 95% of vehicles operate on oil along with some geopolitical reasons.

The attendees discovered how an increase in Oil Price can lead to Recession. The first oil shock occurred in 1973, then the Iran War (OPEC Member) raised prices again in 1978, which was followed by a recession. High inflation, a budget deficit, a current account deficit, and declining currency reserves are the macroeconomic consequences.

Following that, a question and answer session was held, during which Mr. Kashyap answered students' questions and clarified their problems. Teachers were also thrilled to be able to join the session. The seminar concluded with a vote of thanks from the President of ECONOX to Mr.Kashyap. A token of gratitude was extended to Mr. Kashyap in the form of a sapling by Dr. Ashis Taru Deb, Teacher Incharge of the economics department at College of Vocational Studies, Delhi University.