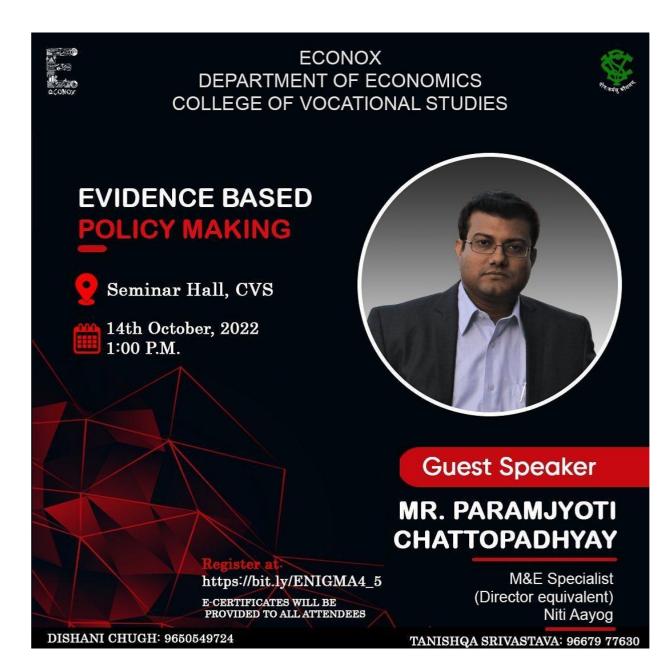

# ECONOX THE DEPARTMENT OF ECONOMICS COLLEGE OF VOCATIONAL STUDIES

# BI-ANNUAL EVENT

## ENIGMA 4.0

| Name of Workshop/Seminar/Conference                                                                             | <u>No. of</u><br><u>Participants</u> | <u>Date</u>            |
|-----------------------------------------------------------------------------------------------------------------|--------------------------------------|------------------------|
| Seminar on "Global Crude Oil Prices Impact and Policy by Mr. Bhaskar J. Kashyap                                 | 80                                   | 13-Oct-22              |
| Seminar on Social Protection in India: Understanding the policy formulation and its impact by Ms. Madhur Sharma | 81                                   | <mark>13-Oct-22</mark> |
| Rescue the Abducted: A Treasure Hunt Competition                                                                | 82                                   | 13-Oct-22              |
| Seminar on Evidence - Based Policy Making by Mr.<br>Paramjyoti Chattopadhyay                                    | 53                                   | 14-Oct-22              |
| Case Quest: A Case Study Competition                                                                            | 34                                   | <mark>14-Oct-22</mark> |