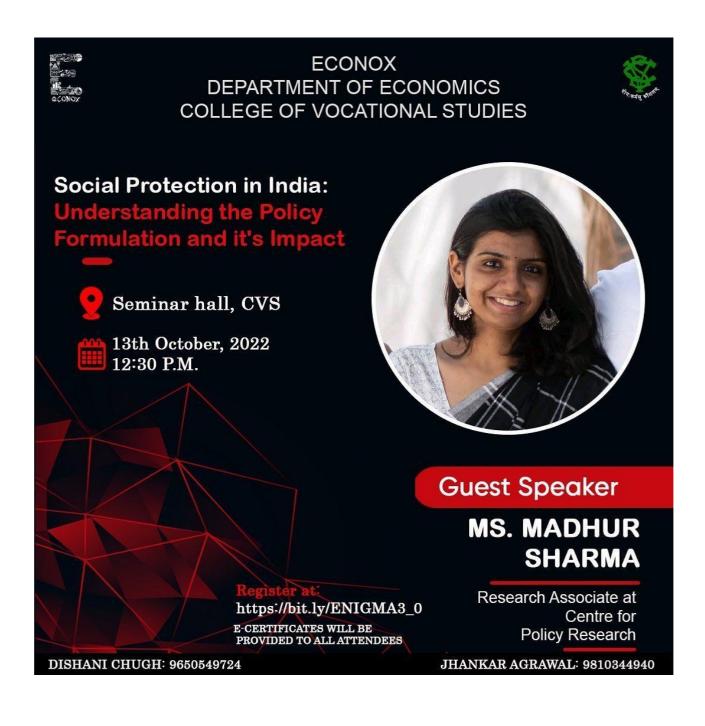

## <u>Seminar on Global Crude Oil Prices Impact and Policy By</u> <u>Mr. Bhaskar J. Kashyap</u>

A seminar on the topic "Global Crude Oil Prices Impact and Policy" organized by ECONOX - The Department of Economics at College of Vocational Studies, Delhi University as part of Engima 4.0 was conducted on 13th October 2022 at 11:00 AM in the seminar hall. The guest speaker for the same was Mr. Bhaskar Kashyap, Assistant director at NITI Ayog.

He began by emphasizing the essentiality of crude oil as a source of energy and that India meets 85% of its crude oil needs through imports. Its price, however, is notoriously variable because of the dramatic price increase caused by the Pandemic and the ongoing Russia-Ukraine war. He also explained why oil prices are so variable. Oil is a product that is fungible and tradable. Auctions are used to buy and sell oil. The demand and supply of oil is inelastic and the main reasons for this are that 95% of vehicles operate on oil along with some geopolitical reasons.

The attendees discovered how an increase in Oil Price can lead to Recession. The first oil shock occurred in 1973, then the Iran War (OPEC Member) raised prices again in 1978, which was followed by a recession. High inflation, a budget deficit, a current account deficit, and declining currency reserves are the macroeconomic consequences.