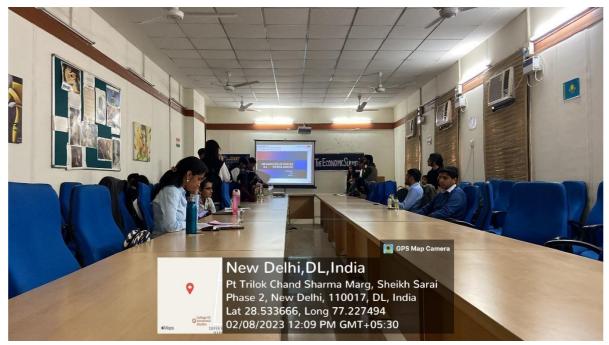

## <u>Seminar on Global Crude Oil Prices Impact and Policy By</u> <u>Mr. Bhaskar J. Kashyap</u>

A seminar on the topic "Global Crude Oil Prices Impact and Policy" organized by ECONOX - The Department of Economics at College of Vocational Studies, Delhi University as part of Engima 4.0 was conducted on 13th October 2022 at 11:00 AM in the seminar hall. The guest speaker for the same was Mr. Bhaskar Kashyap, Assistant director at NITI Ayog.

He began by emphasizing the essentiality of crude oil as a source of energy and that India meets 85% of its crude oil needs through imports. Its price, however, is notoriously variable because of the dramatic price increase caused by the Pandemic and the ongoing Russia-Ukraine war. He also explained why oil prices are so variable. Oil is a product that is fungible and tradable. Auctions are used to buy and sell oil. The demand and supply of oil is inelastic and the main reasons for this are that 95% of vehicles operate on oil along with some geopolitical reasons.

The attendees discovered how an increase in Oil Price can lead to Recession. The first oil shock occurred in 1973, then the Iran War (OPEC Member) raised prices again in 1978, which was followed by a recession. High inflation, a budget deficit, a current account deficit, and declining currency reserves are the macroeconomic consequences.

Following that, a question and answer session was held, during which Mr. Kashyap answered students' questions and clarified their problems. Teachers were also thrilled to be able to join the session. The seminar concluded with a vote of thanks from the President of ECONOX to Mr.Kashyap. A token of gratitude was extended to Mr. Kashyap in the form of a sapling by Dr. Ashis Taru Deb, Teacher Incharge of the economics department at College of Vocational Studies, Delhi University.